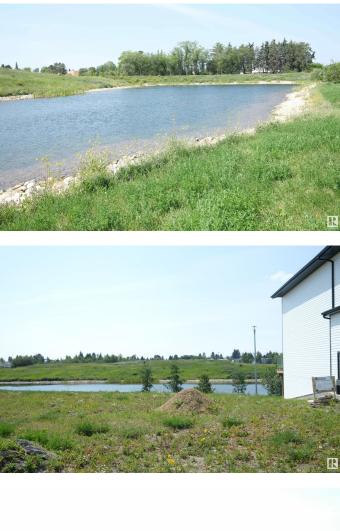

#### \$189,888

0 Bedroom, 0.00 Bathroom, Single Family on 0.00 Acres

Eaux Claires, Edmonton, AB

Unlimited Potential â€" Prime Infill Lot Backing Onto Pond. Exceptional opportunity to build in a desirable, established neighborhood. This vacant and fully serviced RF2-zoned lot (approx. 270 mÂ<sup>2</sup> / 0.07 acres) offers 26 ft of frontage by 115 ft of depth, and is ideally south-facing and backing onto a tranquil pond with distant downtown views! Zoning allows for a variety of housing options including single detached homes, narrow lot infills, semi-detached homes, duplexes, and secondary suitesâ€"making this an excellent choice for builders, investors, or homeowners looking to create a custom residence. Adjacent lots at 9227, 9231, and 9235 also available from the same vendor, offering further development potential.

### Amenities

Is Waterfront Yes

#### Exterior

Exterior Features Backs Onto Lake, Public Transportation, Schools, Shopping Nearby, View City, See Remarks