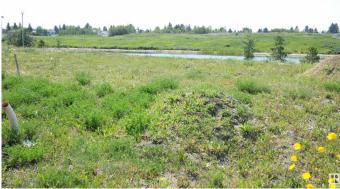

#### \$189,888

0 Bedroom, 0.00 Bathroom, Single Family on 0.00 Acres

Eaux Claires, Edmonton, AB

Unlimited Potential â€" Prime Infill Lot Backing Onto Pond. Exceptional opportunity to build in a desirable, established neighborhood. This vacant and fully serviced RF2-zoned lot (approx. 270 mÂ<sup>2</sup> / 0.07 acres) offers 26 ft of frontage by 115 ft of depth, and is ideally south-facing and backing onto a tranquil pond with distant downtown views! Zoning allows for a variety of housing options including single detached homes, narrow lot infills, semi-detached homes, duplexes, and secondary suitesâ€"making this an excellent choice for builders, investors, or homeowners looking to create a custom residence. Adjacent lots at 9227, 9231, and 9235 also available from the same vendor, offering further development potential.

### Amenities

Is Waterfront Yes

#### Exterior

Exterior Features Backs Onto Lake, Public Transportation, Schools, Shopping Nearby, View City, See Remarks