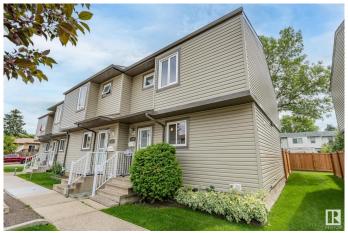

### \$223,990

3 Bedroom, 2.00 Bathroom, 974 sqft Condo / Townhouse on 0.00 Acres

Meyonohk, Edmonton, AB

Welcome to this well-managed complex in a quiet, family-friendly community. This lovely home features a brand-new hood fan and stove/oven, fresh paint throughout, and a newly built fence for added privacy. Enjoy the convenience of two parking stalls right in front of the main entrance. Well developed basement offers additional living space, complete with a 3-piece bathroomâ€"perfect for guests or a home office. Ideal for first-time homeowners or a smart investment opportunity. Located close to public transit, schools, shopping, and beautiful walking trails, this property combines comfort, functionality, and convenience.

## **Community Information**

Address 1691 Lakewood Road

Area Edmonton
Subdivision Meyonohk
City Edmonton
County ALBERTA

Province AB

Postal Code T6K 3B9

#### **Exterior**

Exterior Wood, Vinyl

Exterior Features Landscaped, Playground Nearby, Public Transportation, Schools,

**Shopping Nearby** 

Roof Asphalt Shingles

Construction Wood, Vinyl

Foundation Concrete Perimeter