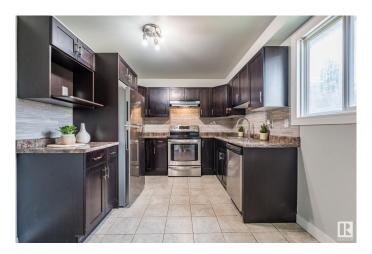

### \$223,990

3 Bedroom, 2.00 Bathroom, 974 sqft Condo / Townhouse on 0.00 Acres

Meyonohk, Edmonton, AB

Welcome to this well-managed complex in a quiet, family-friendly community. This lovely home features a brand-new hood fan and stove/oven, fresh paint throughout, and a newly built fence for added privacy. Enjoy the convenience of two parking stalls right in front of the main entrance. Well developed basement offers additional living space, complete with a 3-piece bathroomâ€"perfect for guests or a home office. Ideal for first-time homeowners or a smart investment opportunity. Located close to public transit, schools, shopping, and beautiful walking trails, this property combines comfort, functionality, and convenience.

### Interior

Appliances Dishwasher-Built-In, Dryer, Hood Fan, Refrigerator, Stove-Electric,

Washer

Heating Forced Air-1, Natural Gas

Stories 3

Has Basement Yes

Basement Full, Partially Finished