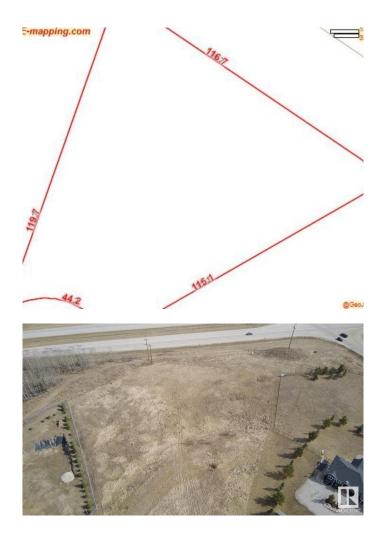

### Exterior

| Exterior Features | Cul-De-Sac, Fruit Trees/Shrubs, Rolling Land |
|-------------------|----------------------------------------------|
| Lot Description   | 116.7X119.7                                  |