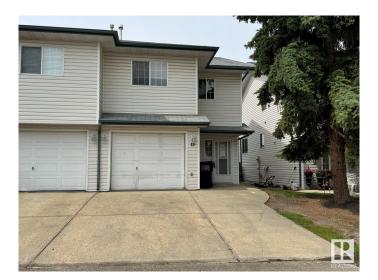

# \$289,000 - 49 843 Youville, Edmonton

MLS® #E4447930

### \$289,000

3 Bedroom, 2.50 Bathroom, 1,410 sqft Condo / Townhouse on 0.00 Acres

Tawa, Edmonton, AB

\*Please note\* property is sold "as is where is at time of possession―. No warranties or representations

#### **Exterior**

Exterior Wood, Vinyl

Exterior Features Fenced, Landscaped, Public Transportation, Schools, Shopping Nearby

Roof Asphalt Shingles

Construction Wood, Vinyl

Foundation Concrete Perimeter