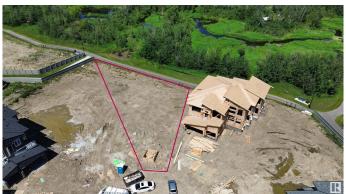

### \$374,900

0 Bedroom, 0.00 Bathroom, Rural on 0.25 Acres

Irvine Creek, Rural Leduc County, AB

Welcome to your dream oasis in Irvine Creek, featuring one of the largest lots available at over 10,000 square feet! This exceptional parcel not only offers ample space for your vision but also backs onto the serene beauty of a natural creek, with the added bonus of close proximity to a man-made lake. Imagine waking up to the soothing sounds of flowing water and the gentle rustle of leaves, surrounded by the tranquil landscapes of this beautiful new development area. Here, you can embrace the perfect balance between peaceful seclusion and convenient living, as the lot is remote enough to foster serenity yet close enough to access all essential amenities. Whether you desire a cozy retreat or a luxurious estate, the possibilities are endless on this expansive property. Seize the opportunity to craft your ideal home in this idyllic setting. Don't miss out on this rare chance to make this extraordinary piece of land your own and build the life you've always dreamed of in Irvine Creek!

#### **Exterior**

Exterior Features Backs Onto Park/Trees, Creek, Cul-De-Sac