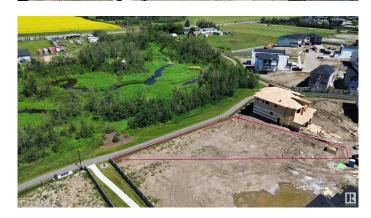

### \$374,900

0 Bedroom, 0.00 Bathroom, Rural on 0.25 Acres

Irvine Creek, Rural Leduc County, AB

Welcome to your dream oasis in Irvine Creek, featuring one of the largest lots available at over 10,000 square feet! This exceptional parcel not only offers ample space for your vision but also backs onto the serene beauty of a natural creek, with the added bonus of close proximity to a man-made lake. Imagine waking up to the soothing sounds of flowing water and the gentle rustle of leaves, surrounded by the tranquil landscapes of this beautiful new development area. Here, you can embrace the perfect balance between peaceful seclusion and convenient living, as the lot is remote enough to foster serenity yet close enough to access all essential amenities. Whether you desire a cozy retreat or a luxurious estate, the possibilities are endless on this expansive property. Seize the opportunity to craft your ideal home in this idyllic setting. Don't miss out on this rare chance to make this extraordinary piece of land your own and build the life you've always dreamed of in Irvine Creek!

#### **Exterior**

Exterior Features Backs Onto Park/Trees, Creek, Cul-De-Sac