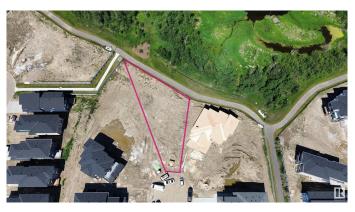

### \$374,900

0 Bedroom, 0.00 Bathroom, Rural on 0.25 Acres

Irvine Creek, Rural Leduc County, AB

Welcome to your dream oasis in Irvine Creek, featuring one of the largest lots available at over 10,000 square feet! This exceptional parcel not only offers ample space for your vision but also backs onto the serene beauty of a natural creek, with the added bonus of close proximity to a man-made lake. Imagine waking up to the soothing sounds of flowing water and the gentle rustle of leaves, surrounded by the tranquil landscapes of this beautiful new development area. Here, you can embrace the perfect balance between peaceful seclusion and convenient living, as the lot is remote enough to foster serenity yet close enough to access all essential amenities. Whether you desire a cozy retreat or a luxurious estate, the possibilities are endless on this expansive property. Seize the opportunity to craft your ideal home in this idyllic setting. Don't miss out on this rare chance to make this extraordinary piece of land your own and build the life you've always dreamed of in Irvine Creek!

#### **Exterior**

Exterior Features Backs Onto Park/Trees, Creek, Cul-De-Sac