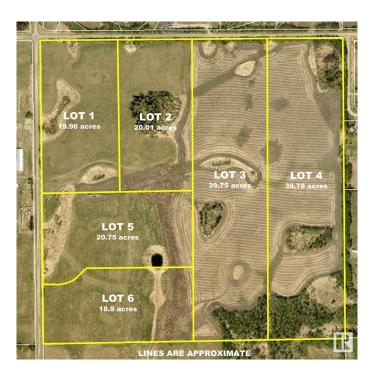

## \$379,900

0 Bedroom, 0.00 Bathroom, Rural on 18.90 Acres

None, Rural Strathcona County, AB

Located 10 minutes from town and minutes to Ardrossan schools, this 18.9 acre parcel offers a wonderful build site and a great place to build your new country home. Post and rail fencing is installed along frontage of lots.