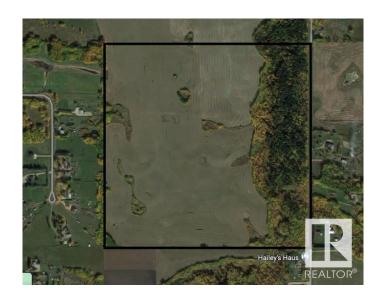

### \$1,825,000

0 Bedroom, 0.00 Bathroom, Rural on 160.00 Acres

None, Rural Strathcona County, AB

Great 160 Acre parcel located 0.5 mile north of Highway 16 on Range Road 222. Offers quick access to Highway 16 via the Ardrossan overpass. High dry parcel offering top quality crop land, currently rented out (approx 130 acres +/-) for \$85/acre. Some dry land east of ravine (Pointe-aux Pins Creek) as well. 100 year old spruce trees. Perfect agricultural quarter or future country residential home site. New approach just completed off RR 222. West access through North Queensdale subdivision approved by the county.

#### **Exterior**

Exterior Features Flat Site, Ravine View, See Remarks