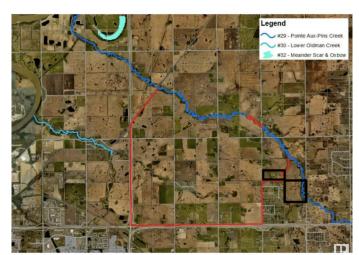

### \$1,825,000

0 Bedroom, 0.00 Bathroom, Rural on 160.00 Acres

None, Rural Strathcona County, AB

Great 160 Acre parcel located 0.5 mile north of Highway 16 on Range Road 222. Offers quick access to Highway 16 via the Ardrossan overpass. High dry parcel offering top quality crop land, currently rented out (approx 130 acres +/-) for \$85/acre. Some dry land east of ravine (Pointe-aux Pins Creek) as well. 100 year old spruce trees. Perfect agricultural quarter or future country residential home site. New approach just completed off RR 222. West access through North Queensdale subdivision approved by the county.