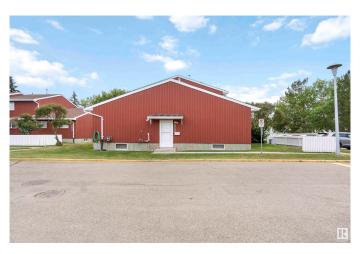

# \$210,900 - 10642 Beaumaris Road, Edmonton

MLS® #E4447628

# \$210,900

3 Bedroom, 2.00 Bathroom, 797 sqft Condo / Townhouse on 0.00 Acres

Lorelei, Edmonton, AB

Looking for your first home? This charming 3-bedroom, 2-baths bungalow-style corner unit is Beaumaris Square offers the perfect blend of comfort and location. Featuring new laminate flooring, updated windows, a cozy patio, finished basement, and assigned parking, it checks all the boxes. Enjoy quiet, family-friendly community just across from Beaumaris Lake, next to a school, playground, and open field - ideal for strolling and spending your day outdoors. Don't miss this opportunity to own in a great location!

#### **Exterior**

Exterior Wood

Exterior Features Corner Lot, Flat Site, Landscaped, Playground Nearby, Public

Transportation

Roof Asphalt Shingles

Construction Wood

Foundation Concrete Perimeter