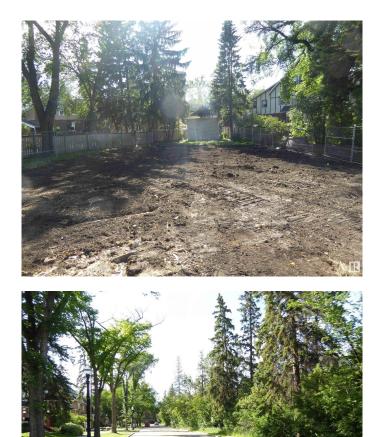

#### \$800,000

0 Bedroom, 0.00 Bathroom, Single Family on 0.00 Acres

Glenora, Edmonton, AB

Large pie lot on prestigious Connaught Dr.

## Exterior

Exterior Features Back Lane, Flat Site, Paved Lane, Treed Lot