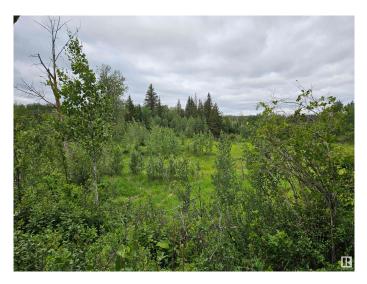

### \$650,000

0 Bedroom, 0.00 Bathroom, Rural on 20.06 Acres

None, Rural Strathcona County, AB

The "GEM" of vacant lots in Strathcona County!! This 20.06 acres of natural spruce, pine and aspen, is blended perfectly together with open grass areas and winds along the beautiful Pointe Aux Pins Creek. Multiple building sites with incredible views and complete privacy. The area is filled with wildlife and lots of room for recreational activities. Only 1.5 miles north of the Hamlet of Ardrossan and within minutes to Sherwood Park, Edmonton and Ft. Saskatchewan! This lot is one of the most beautiful I have seen in 25 years in Strathcona County! A very rare opportunity!!

#### Exterior

Exterior Features Corner Lot, Creek, Golf Nearby, Private Setting, Recreation Use, Shopping Nearby, Stream/Pond, Treed Lot, Partially Fenced