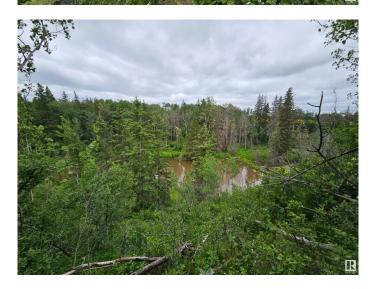

### \$650,000

0 Bedroom, 0.00 Bathroom, Rural on 20.06 Acres

None, Rural Strathcona County, AB

The "GEM" of vacant lots in Strathcona County!! This 20.06 acres of natural spruce, pine and aspen, is blended perfectly together with open grass areas and winds along the beautiful Pointe Aux Pins Creek. Multiple building sites with incredible views and complete privacy. The area is filled with wildlife and lots of room for recreational activities. Only 1.5 miles north of the Hamlet of Ardrossan and within minutes to Sherwood Park, Edmonton and Ft. Saskatchewan! This lot is one of the most beautiful I have seen in 25 years in Strathcona County! A very rare opportunity!!

#### Exterior

Exterior Features Corner Lot, Creek, Golf Nearby, Private Setting, Recreation Use, Shopping Nearby, Stream/Pond, Treed Lot, Partially Fenced