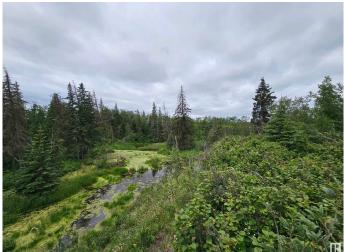

### \$650,000

0 Bedroom, 0.00 Bathroom, Rural on 20.06 Acres

None, Rural Strathcona County, AB

The "GEM" of vacant lots in Strathcona County!! This 20.06 acres of natural spruce, pine and aspen, is blended perfectly together with open grass areas and winds along the beautiful Pointe Aux Pins Creek. Multiple building sites with incredible views and complete privacy. The area is filled with wildlife and lots of room for recreational activities. Only 1.5 miles north of the Hamlet of Ardrossan and within minutes to Sherwood Park, Edmonton and Ft. Saskatchewan! This lot is one of the most beautiful I have seen in 25 years in Strathcona County! A very rare opportunity!!

#### Exterior

Exterior Features Corner Lot, Creek, Golf Nearby, Private Setting, Recreation Use, Shopping Nearby, Stream/Pond, Treed Lot, Partially Fenced