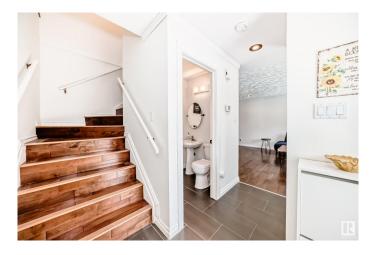

#### \$649,999

3 Bedroom, 3.00 Bathroom, 1,324 sqft Rural on 2.92 Acres

Antler Meadows, Rural Strathcona County, AB

This beautifully updated acreage offers just under 3 acres of private, country living with the convenience of being close to the cityâ€"and the added bonus of city water, so there's no need to worry about hauling your own. Over \$70K in recent upgrades featuring 2 fully renovated bathrooms, a new water pump, HWT, A/C, and replacement of all Poly B piping. Inside, the home features 3 spacious bedrooms, gorgeous hardwood floors, and a bright, open layout. Step out onto the back deck and enjoy the HUGE yardâ€" feel free to hobby farm or simply relax outdoors. A new orchard has also been added, with fruit trees/bushes as well as a garden. The property is perfect for those who need space and functionality, plenty of room for RVs, quads, and outdoor toys. It also boasts an oversized garage(Heated), multiple sheds, and 30-amp power to the outbuilding, making it ideal for hobbyists or additional storage. This acreage has pride of ownership, and it shows. Don't miss your chance to own this fantastic piece of land!

### Interior

| Interior Features | ensuite bathroom          |
|-------------------|---------------------------|
| Heating           | Forced Air-1, Natural Gas |
| Stories           | 3                         |
| Has Basement      | Yes                       |
| Basement          | Full, Finished            |