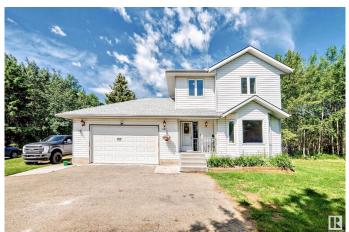

#### \$649,999

3 Bedroom, 3.00 Bathroom, 1,324 sqft Rural on 2.92 Acres

Antler Meadows, Rural Strathcona County, AB

This beautifully updated acreage offers just under 3 acres of private, country living with the convenience of being close to the cityâ€"and the added bonus of city water, so there's no need to worry about hauling your own. Over \$70K in recent upgrades featuring 2 fully renovated bathrooms, a new water pump, HWT, A/C, and replacement of all Poly B piping. Inside, the home features 3 spacious bedrooms, gorgeous hardwood floors, and a bright, open layout. Step out onto the back deck and enjoy the HUGE yardâ€" feel free to hobby farm or simply relax outdoors. A new orchard has also been added, with fruit trees/bushes as well as a garden. The property is perfect for those who need space and functionality, plenty of room for RVs, quads, and outdoor toys. It also boasts an oversized garage(Heated), multiple sheds, and 30-amp power to the outbuilding, making it ideal for hobbyists or additional storage. This acreage has pride of ownership, and it shows. Don't miss your chance to own this fantastic piece of land!

#### **Essential Information**

MLS® #

E4447519

| Price          | \$649,999              |
|----------------|------------------------|
| Bedrooms       | 3                      |
| Bathrooms      | 3.00                   |
| Full Baths     | 2                      |
| Half Baths     | 2                      |
| Square Footage | 1,324                  |
| Acres          | 2.92                   |
| Year Built     | 1993                   |
| Туре           | Rural                  |
| Sub-Type       | Detached Single Family |
| Style          | 2 Storey               |
| Status         | Active                 |