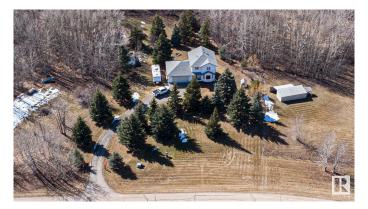

#### \$649,999

3 Bedroom, 3.00 Bathroom, 1,324 sqft Rural on 2.92 Acres

Antler Meadows, Rural Strathcona County, AB

This beautifully updated acreage offers just under 3 acres of private, country living with the convenience of being close to the cityâ€"and the added bonus of city water, so there's no need to worry about hauling your own. Over \$70K in recent upgrades featuring 2 fully renovated bathrooms, a new water pump, HWT, A/C, and replacement of all Poly B piping. Inside, the home features 3 spacious bedrooms, gorgeous hardwood floors, and a bright, open layout. Step out onto the back deck and enjoy the HUGE yardâ€" feel free to hobby farm or simply relax outdoors. A new orchard has also been added, with fruit trees/bushes as well as a garden. The property is perfect for those who need space and functionality, plenty of room for RVs, quads, and outdoor toys. It also boasts an oversized garage(Heated), multiple sheds, and 30-amp power to the outbuilding, making it ideal for hobbyists or additional storage. This acreage has pride of ownership, and it shows. Don't miss your chance to own this fantastic piece of land!

## Exterior

| Exterior          | Wood                                                                                                               |
|-------------------|--------------------------------------------------------------------------------------------------------------------|
| Exterior Features | Backs Onto Park/Trees, Fenced, Fruit Trees/Shrubs, Golf Nearby, Landscaped, Level Land, Private Setting, Treed Lot |
| Construction      | Wood                                                                                                               |
| Foundation        | Concrete Perimeter                                                                                                 |