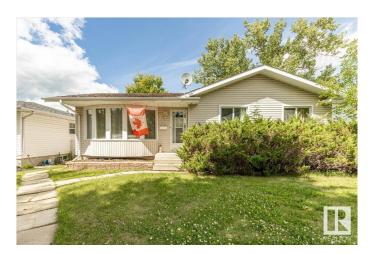

### \$378,000

3 Bedroom, 2.00 Bathroom, 1,040 sqft Single Family on 0.00 Acres

Corinthia Park, Leduc, AB

If you have been waiting for a bungalow with a large detached garage where the lot still allows space for kids to play you better get your moving boxes ready. A rare find these days with 3 bedrooms and 2 bathrooms. A fenced yard and space to park your RV.

Built in 1974

## **Essential Information**

MLS® # E4447306 Price \$378,000

Bedrooms 3
Bathrooms 2.00
Full Baths 2

Square Footage 1,040 Acres 0.00 Year Built 1974

Type Single Family

Sub-Type Detached Single Family

Style Bungalow