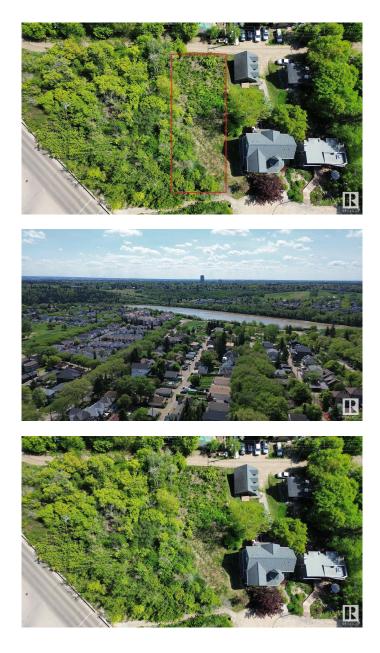

### \$429,000

0 Bedroom, 0.00 Bathroom, Single Family on 0.00 Acres

Riverdale, Edmonton, AB

LOCATION, LOCATION, LOCATION! RARE OPPORTUNITY! A rare chance to own a 50X150 FT WALK-OUT LOT in one of the most DESIRABLE LOCATIONs in RIVERDALE – a community celebrated for its character and unbeatable access to local conveniences. With approximately 7500 SQ FT of space, this WALKOUT LOT presents NUMEROUS DEVELOPMENT OPPORTUNITIES. Build your dream project in a TOP-TIER LOCATION just moments from SCHOOLS, the SCENIC RIVER VALLEY TRAILS, DAWSON PARK, DOWNTOWN, GOLF COURSES, SHOPPING, TRANSIT OPTIONS, and PLAYGROUNDS.

## Exterior

Exterior Features Back Lane, Hillside, No Through Road, Not Fenced, Not Landscaped, River Valley View, River View, Schools, Shopping Nearby, Sloping Lot, View City, View Downtown