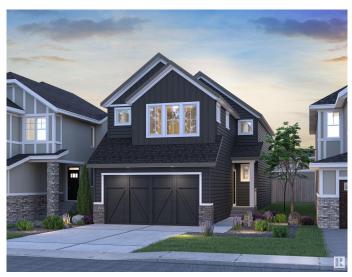

# \$633,130 - 3548 Erlanger Link, Edmonton

MLS® #E4447099

#### \$633,130

3 Bedroom, 2.50 Bathroom, 2,229 sqft Single Family on 0.00 Acres

Edgemont (Edmonton), Edmonton, AB

Welcome to The Purcell, a BRAND NEW single family home located in Edgemont, ready for IMMEDIATE Possession. Nestled on a west-backing lot near Wedgewood Ravine, enjoy scenic walking trails, nearby shops, and a future K–9 school. Thoughtfully designed for modern living, this 3-bedroom, 2.5-bath home features offers a spacious living room with a sleek electric fireplace and a DOUBLE attached garage. A bright flex room on the main floor, complete with a large window, adds versatility, perfect as a home office, playroom, or reading nook. The gourmet kitchen offers BUILT IN APPLIANCES, full height cabinets and high end finishes throughout. An enclosed separate entrance with 9â€<sup>™</sup> foundation walls offers future legal suite potential with TWO basement windows. The upper floor welcomes you with an oversized bonus room, upper floor laundry room and a spa inspired ensuite with a large soaker tub, dual vanity and a glass walk in shower. Until the end of July this home comes with FREE REAR DECK AND FULL LANDSCAPING!