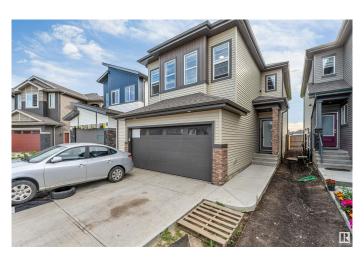

## \$580,000

3 Bedroom, 2.50 Bathroom, 1,962 sqft Single Family on 0.00 Acres

Laurel, Edmonton, AB

Welcome Home! Located in the desirable community of Laurel, this stunning east-facing detached home offers the perfect blend of comfort, style, and convenience â€" all on a premium lot with no rear neighbors for added privacy. Step inside to discover a thoughtfully designed open-concept main floor featuring a half bathroom, and a modern upgraded kitchen with sleek stainless steel appliances. Upstairs are 3 great sized bedrooms and a 4-pc bathroom. The master bedroom has the perfect 3 pc spa En suite, and oversized master closet. The unfinished basement is the final piece ready for your stylistic touch. This home is in close proximity to grocery, shopping, Meadows Rec Centre, schools, and other amenities.