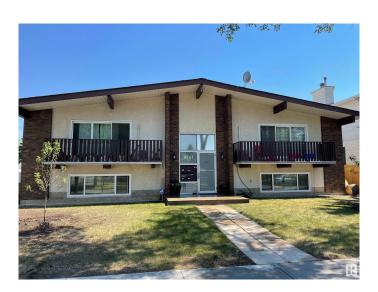

## \$1,080,000 - 9341 95 Street, Edmonton

MLS® #E4446926

## \$1,080,000

2 Bedroom, 4.00 Bathroom, 2,553 sqft Single Family on 0.00 Acres

Bonnie Doon, Edmonton, AB

A very well kept investment property on a very desirable street in Bonnie Donnie. Two suites completely renovated in the past 3 years. Solid and clean with low maintenance requirements and low operating costs.. Extremely low vacancy. 4-Plex offers 3; 3 bedroom and 1; 2 bedroom. Recently replaced roof/eavestroughs/windows on 4-Plex and garage. Common area redone. Most appliances new.