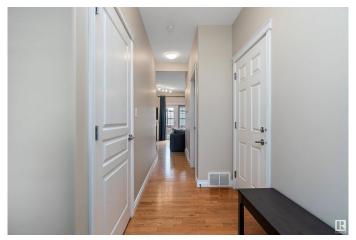

#### \$289,000

4 Bedroom, 2.50 Bathroom, 1,340 sqft Condo / Townhouse on 0.00 Acres

West Haven, Leduc, AB

Immaculate 4 bedroom townhouse with a attached single garage. Front veranda to have morning coffee, inside there is an open floor place with living room with gas fireplace and garden door out to your east facing back deck. Spacious kitchen with lot of cabinets, 2 pantries, all appliances. There is a 2 piece powder room on the main floor and hardwood floors. Upstairs features a large landing and 3 bedrooms, 4 piece main bathroom. The primary suite has a walk in closet and private ensuite bathroom. The FULLY FINISHED basement has a family room space, 4th bedroom, storage room, laundry. Situated in a quiet gated community.

### Interior

Interior Features ensuite bathroom

Appliances Dishwasher-Built-In, Dryer, Garage Control, Garage Opener,

Refrigerator, Stove-Electric, Washer, Window Coverings

Heating Forced Air-1, Natural Gas

Fireplace Yes

Fireplaces Corner

Stories 3

Has Basement Yes

Basement Full, Finished