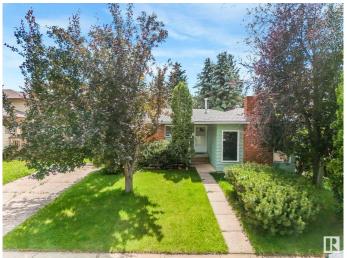

## \$419,000

3 Bedroom, 1.50 Bathroom, 1,377 sqft Single Family on 0.00 Acres

Menisa, Edmonton, AB

Welcome to this 3-bedroom, 2-bathroom bungalow in the sought-after Menisa community of Millwoods. Situated on a generous 616 sqm lot, this home features a bright and functional layout with a sunken living room and a brick-facing gas fireplaceâ€"perfect for cozy evenings. The kitchen and dining areas offer great space for daily living and entertaining. A spacious backyard provides ample room for outdoor enjoyment, gardening, or future development. The partially finished basement adds extra space for recreation or storage. Conveniently located near the Millwoods Transit Centre & LRT Station, Anthony Henday Drive, shopping, schools, parks, and Edmonton International Airport. A great opportunity in a family-friendly neighborhood with excellent access to amenities.

# **Exterior**

Exterior Wood, Brick, Metal

Exterior Features Fenced, Flat Site, Playground Nearby, Public Transportation, Schools,

Shopping Nearby

Roof Asphalt Shingles
Construction Wood, Brick, Metal
Foundation Concrete Perimeter