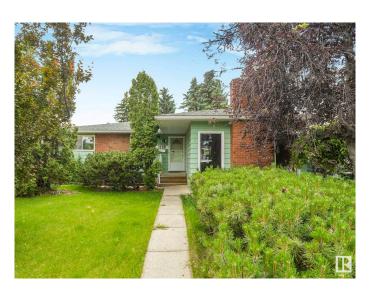

## \$419,000

3 Bedroom, 1.50 Bathroom, 1,377 sqft Single Family on 0.00 Acres

Menisa, Edmonton, AB

Welcome to this 3-bedroom, 2-bathroom bungalow in the sought-after Menisa community of Millwoods. Situated on a generous 616 sqm lot, this home features a bright and functional layout with a sunken living room and a brick-facing gas fireplaceâ€"perfect for cozy evenings. The kitchen and dining areas offer great space for daily living and entertaining. A spacious backyard provides ample room for outdoor enjoyment, gardening, or future development. The partially finished basement adds extra space for recreation or storage. Conveniently located near the Millwoods Transit Centre & LRT Station, Anthony Henday Drive, shopping, schools, parks, and Edmonton International Airport. A great opportunity in a family-friendly neighborhood with excellent access to amenities.

# **Exterior**

Exterior Wood, Brick, Metal

Exterior Features Fenced, Flat Site, Playground Nearby, Public Transportation, Schools,

Shopping Nearby

Roof Asphalt Shingles
Construction Wood, Brick, Metal
Foundation Concrete Perimeter