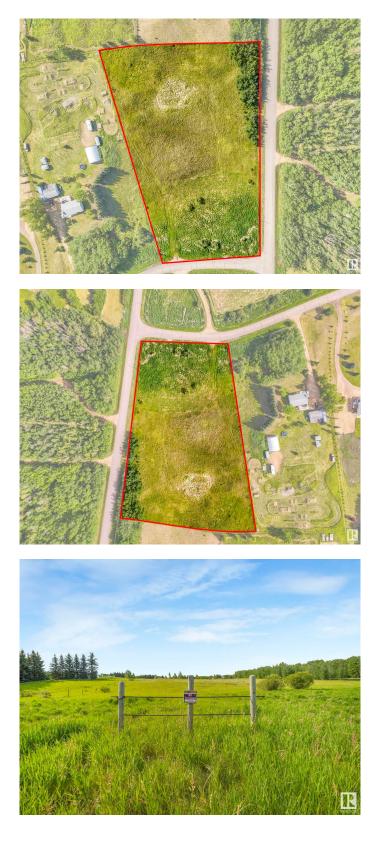

### \$299,900

0 Bedroom, 0.00 Bathroom, Rural on 3.39 Acres

Meadowbrook Heights, Rural Strathcona County, AB

Close to South Cooking Lake, Sherwood Park, Edmonton and Beaumont. Could be good for a front walkout House in a nice subdivision of Meadowbrook Heights. Hard to find land under \$300,000 this close in anymore. Most Services are at the front of the property. It also has some fencing.

## Exterior

Exterior Features Corner Lot, Fenced, See Remarks