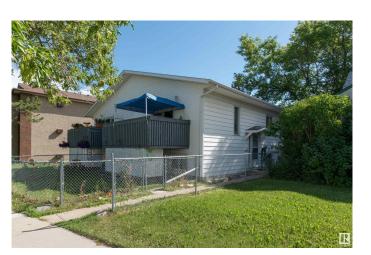

### \$165,000

2 Bedroom, 1.50 Bathroom, 560 sqft Condo / Townhouse on 0.00 Acres

Alexandra Park, Leduc, AB

NO CONDO fees in this east facing self managed condo fourplex. A total of over 1100 SF on both levels. There is an assigned tandem parking stall in the back and additional parking on the street. Features 2 bedrooms, 1.5 bathrooms, a good sized kitchen/dining area, a large living room, an east facing deck and a fenced yard area. Bedrooms are downstairs so warmer in the winter and cooler in the summer. With renovations this would be an affordable investment property or first home. Ready for immediate possession

#### **Exterior**

Exterior Wood, Vinyl

Exterior Features Back Lane, Fenced, Flat Site, Playground Nearby, Public Swimming

Pool, Public Transportation, Schools, Shopping Nearby

Roof Asphalt Shingles

Construction Wood, Vinyl