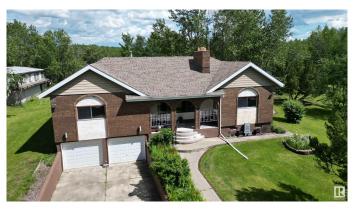

# \$898,000

3 Bedroom, 2.50 Bathroom, 2,629 sqft Rural on 20.14 Acres

None, Rural Strathcona County, AB

**VERY CLEAN & UPGRADED BUNGALOW IN** A VERY PRIVATE, WELL KEPT 20 ACRE PARCEL JUST 15 MINUTES TO THE ANTHONY HENDAY, BOASTS SOARING VAULTED CEILINGS THROUGHOUT THE HOME. SOME VERY NICE FEATURES OF THE HOME INCLUDE A 2 SIDED TYNDALSTONE FIREPLACE WITH CLEANING CHUTE, GRANITE COUNTERTOPS, 3 SEASON SUNROOM WITH A GAS FIREPLACE, BEAUTIFUL **RUSTIC MAPLE & OAK HARDWOOD** FLOORING, MAIN FLOOR LAUNDRY C/W 2 SINKS, 2 AIR CONDITIONING UNITS, 3 VERY SPACIOUS BEDROOMS, AND A 4 CAR ATTACHED GARAGE. THE PROPERTY ALSO COMES WITH A 54.5 X 28 FT SHOP C/W A GREASE PIT AND 12' OVERHEAD DOORS. THERE IS A CONCRETE DRIVE AND PARKING PAD AND A SECURITY GATE AT THE FRONT. A GREAT FLOOR PLAN AND AN EXTREMELY WELL KEPT HOME.

## **Essential Information**

MLS® # E4446639 Price \$898,000 Bedrooms 3

Bathrooms 2.50

Full Baths 2

Half Baths 1

Square Footage 2,629

Acres 20.14

Year Built 1974

Type Rural

Sub-Type Detached Single Family

Style Bungalow

Status Active