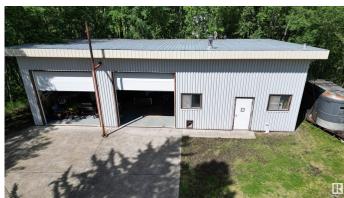

# \$898,000

3 Bedroom, 2.50 Bathroom, 2,629 sqft Rural on 20.14 Acres

None, Rural Strathcona County, AB

**VERY CLEAN & UPGRADED BUNGALOW IN** A VERY PRIVATE, WELL KEPT 20 ACRE PARCEL JUST 15 MINUTES TO THE ANTHONY HENDAY, BOASTS SOARING VAULTED CEILINGS THROUGHOUT THE HOME. SOME VERY NICE FEATURES OF THE HOME INCLUDE A 2 SIDED TYNDALSTONE FIREPLACE WITH CLEANING CHUTE, GRANITE COUNTERTOPS, 3 SEASON SUNROOM WITH A GAS FIREPLACE, BEAUTIFUL **RUSTIC MAPLE & OAK HARDWOOD** FLOORING, MAIN FLOOR LAUNDRY C/W 2 SINKS, 2 AIR CONDITIONING UNITS, 3 VERY SPACIOUS BEDROOMS, AND A 4 CAR ATTACHED GARAGE. THE PROPERTY ALSO COMES WITH A 54.5 X 28 FT SHOP C/W A GREASE PIT AND 12' OVERHEAD DOORS. THERE IS A CONCRETE DRIVE AND PARKING PAD AND A SECURITY GATE AT THE FRONT. A GREAT FLOOR PLAN AND AN EXTREMELY WELL KEPT HOME.