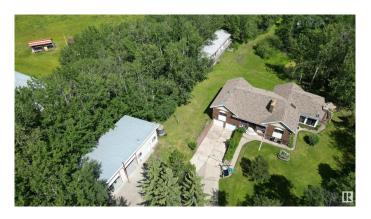

# \$898,000

3 Bedroom, 2.50 Bathroom, 2,629 sqft Rural on 20.14 Acres

None, Rural Strathcona County, AB

**VERY CLEAN & UPGRADED BUNGALOW IN** A VERY PRIVATE, WELL KEPT 20 ACRE PARCEL JUST 15 MINUTES TO THE ANTHONY HENDAY, BOASTS SOARING VAULTED CEILINGS THROUGHOUT THE HOME. SOME VERY NICE FEATURES OF THE HOME INCLUDE A 2 SIDED TYNDALSTONE FIREPLACE WITH CLEANING CHUTE, GRANITE COUNTERTOPS, 3 SEASON SUNROOM WITH A GAS FIREPLACE, BEAUTIFUL **RUSTIC MAPLE & OAK HARDWOOD** FLOORING, MAIN FLOOR LAUNDRY C/W 2 SINKS, 2 AIR CONDITIONING UNITS, 3 VERY SPACIOUS BEDROOMS, AND A 4 CAR ATTACHED GARAGE. THE PROPERTY ALSO COMES WITH A 54.5 X 28 FT SHOP C/W A GREASE PIT AND 12' OVERHEAD DOORS. THERE IS A CONCRETE DRIVE AND PARKING PAD AND A SECURITY GATE AT THE FRONT. A GREAT FLOOR PLAN AND AN EXTREMELY WELL KEPT HOME.

## **Essential Information**

MLS® # E4446639 Price \$898,000 Bedrooms 3

Bathrooms 2.50

Full Baths 2

Half Baths 1

Square Footage 2,629

Acres 20.14

Year Built 1974