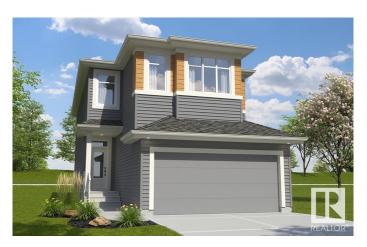

## \$614,900

3 Bedroom, 2.50 Bathroom, 2,041 sqft Single Family on 0.00 Acres

Edgemont (Edmonton), Edmonton, AB

Welcome to this stunning home in beautiful Riverview, offering over 2,000 sq ft of thoughtfully designed living space with modern finishes throughout. The main floor showcases gorgeous luxury vinyl plank flooring and a chef-inspired kitchen featuring striking two-tone cabinets, modern lighting, and a walk-through pantry perfect for effortless organization. Upstairs, retreat to the spacious primary suite complete with a spa-like bathroom offering a large stand-up shower, freestanding soaker tub, and double sinks. Enjoy cozy movie nights in the bonus room and the convenience of a second-floor laundry room. For added future development and convenience there is side separate entrance added. This home blends style, comfort, and function in every detailâ€"don't miss your chance to make it yours!