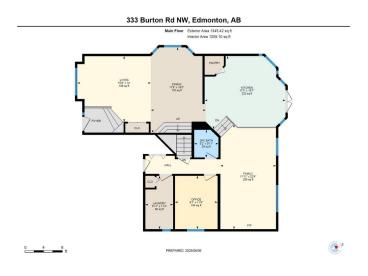

#### **Essential Information**

MLS® # E4446254 Price \$699,888

Bedrooms 4

Bathrooms 3.50

Full Baths 3

Half Baths 1

Square Footage 2,249

Acres 0.00

#### Interior

Interior Features ensuite bathroom

Appliances Dishwasher-Built-In, Dryer, Hood Fan, Refrigerator, Stove-Electric,

Washer, Window Coverings

Heating Forced Air-1, Natural Gas

Stories 2

Has Basement Yes

Basement Full, Finished