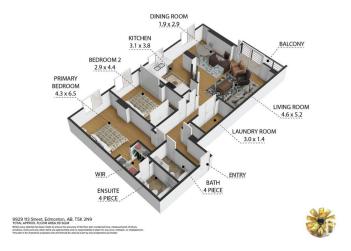

### \$269,900

2 Bedroom, 2.00 Bathroom, 1,075 sqft Condo / Townhouse on 0.00 Acres

WîhkwÃantôwin, Edmonton, AB

LOCATION LOCATION! Perfectly situated on a quiet street 1 block from the beautiful River Valley in the highly sought after community of the Tretheway, this stunning 2 bedroom, 2 FULL bath home does not disappoint! Located on the 4th floor and boasting over 1070 sq ft, this SPACIOUS home includes HARDWOOD flooring, an abundance of NATURAL light, MASSIVE balcony, and in-suite LAUNDRY. This home has been meticulously cared for and the PRIDE OF OWNERSHIP shows everywhere you look. Property amenities include: pet friendly, underground parking, gym, sauna, and recreational room. Welcome Home!

#### Interior

Interior Features ensuite bathroom

Appliances Dishwasher-Built-In, Dryer, Refrigerator, Stove-Electric, Washer

Heating Hot Water, Natural Gas