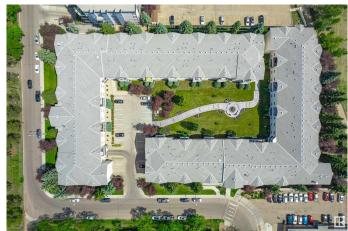

# \$219,900

2 Bedroom, 2.00 Bathroom, 1,077 sqft Condo / Townhouse on 0.00 Acres

Queen Mary Park, Edmonton, AB

Wonderful 2 bedroom unit in upscale and secure Glenora Court. Home is an 18+ adult building that features a bright open concept with a great layout, large room sizes and tons of natural light. Other features include 2 full bathrooms including 4 piece ensuite, insuite laundry, large balcony, two titled underground parking stalls, excerise room, social room for gatherings and more. All this located in a prime location in the Brewery District close to restaurants, shopping and every possible amenity. Don't miss out!

# **Exterior**

Exterior Wood, Stucco

Exterior Features Flat Site, Fruit Trees/Shrubs, Golf Nearby, Landscaped, Level Land,

Private Setting, Public Transportation, Shopping Nearby, See Remarks

Roof Asphalt Shingles