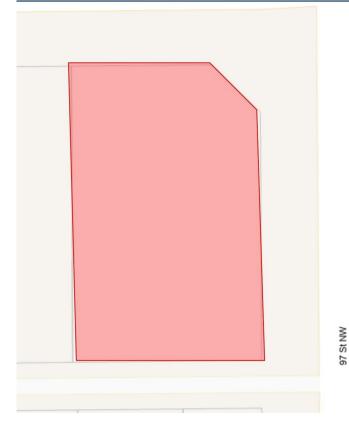

#### \$650,000

0 Bedroom, 0.00 Bathroom, Single Family on 0.00 Acres

Hazeldean, Edmonton, AB

ATTENTION DEVELOPERS - Do not miss out on this huge corner lot located in the desirable community of Hazeldean. A lot like this does not come up often. With the lot measuring 79 x 124 bringing that to approx of a total lot size is 891.40m2 or 9796 sqft. With the City building requirements include 75m2 of lot per living unit up to a maximum of 45% of lot coverage it makes opportunities endless on this lot. This property is conveniently located close to public transit, shopping, schools and all amenities. Don't miss this great opportunity!!