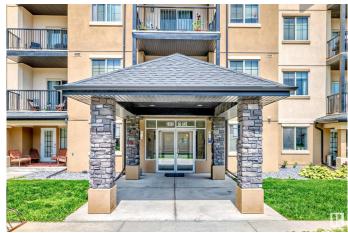

### \$209,998

1 Bedroom, 1.00 Bathroom, 698 sqft Condo / Townhouse on 0.00 Acres

Pleasantview (Edmonton), Edmonton, AB

Welcome to Serenity Gardens! This top-floor 1 bed + den condo offers a bright, open-concept layout with hardwood floors, granite counters, stainless steel appliances, and a kitchen island with eating bar. Enjoy a spacious living area, full 4-piece bath, versatile den, in-suite laundry, central A/C, and a sunny south-facing balcony with gas line. Comes with titled underground parking and storage cage. Ideally located near the U of A, Whyte Ave, shopping, and transitâ€"urban living at its best!

# **Amenities**

Amenities Air Conditioner, No Animal Home, No Smoking Home, Parking-Visitor,

Party Room, Patio, Secured Parking, Security Door, Storage-Locker

Room, Natural Gas BBQ Hookup

Parking Heated, Parkade, Underground