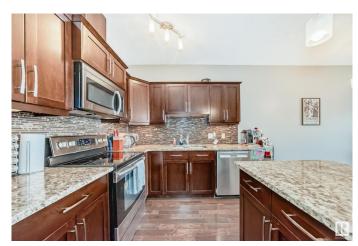

### \$209,998

1 Bedroom, 1.00 Bathroom, 698 sqft Condo / Townhouse on 0.00 Acres

Pleasantview (Edmonton), Edmonton, AB

Welcome to Serenity Gardens! This top-floor 1 bed + den condo offers a bright, open-concept layout with hardwood floors, granite counters, stainless steel appliances, and a kitchen island with eating bar. Enjoy a spacious living area, full 4-piece bath, versatile den, in-suite laundry, central A/C, and a sunny south-facing balcony with gas line. Comes with titled underground parking and storage cage. Ideally located near the U of A, Whyte Ave, shopping, and transitâ€"urban living at its best!

# Interior

Appliances Dishwasher-Built-In, Dryer, Microwave Hood Fan, Refrigerator,

Stove-Electric, Washer, Window Coverings

Heating Forced Air-1, Natural Gas