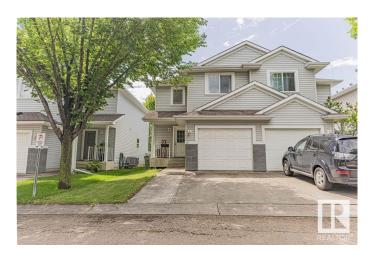

#### \$309.900

3 Bedroom, 1.50 Bathroom, 1,219 sqft Condo / Townhouse on 0.00 Acres

Larkspur, Edmonton, AB

Welcome to this beautiful 2-storey townhouse in a great location with super low condo fees! The main floor features an open-concept layout with a bright and spacious great room, complete with a cozy gas fireplace. The kitchen is perfect for entertaining, offering granite countertops, stainless steel appliances, and plenty of cabinet space. Enjoy the convenience of a single attached garage with direct entry into the home. Upstairs, you'll find three well-sized bedrooms, including a spacious primary, and a full bathroomâ€"ideal for families, roommates, or guests. This home offers the perfect blend of comfort, function, and affordability in a sought-after community close to schools, parks, shopping, and transit. Don't miss your chance to own this fantastic property!

### Interior

Appliances Dishwasher-Built-In, Dryer, Garage Opener, Refrigerator, Stove-Electric,

Washer

Heating Forced Air-1, Natural Gas

Fireplace Yes

Fireplaces Tile Surround

Stories 2

Has Basement Yes