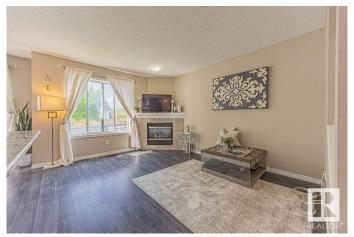

#### \$309.900

3 Bedroom, 1.50 Bathroom, 1,219 sqft Condo / Townhouse on 0.00 Acres

Larkspur, Edmonton, AB

Welcome to this beautiful 2-storey townhouse in a great location with super low condo fees! The main floor features an open-concept layout with a bright and spacious great room, complete with a cozy gas fireplace. The kitchen is perfect for entertaining, offering granite countertops, stainless steel appliances, and plenty of cabinet space. Enjoy the convenience of a single attached garage with direct entry into the home. Upstairs, you'll find three well-sized bedrooms, including a spacious primary, and a full bathroomâ€"ideal for families, roommates, or guests. This home offers the perfect blend of comfort, function, and affordability in a sought-after community close to schools, parks, shopping, and transit. Don't miss your chance to own this fantastic property!

### Interior

Appliances Dishwasher-Built-In, Dryer, Garage Opener, Refrigerator, Stove-Electric,

Washer

Heating Forced Air-1, Natural Gas

Fireplace Yes

Fireplaces Tile Surround

Stories 2

Has Basement Yes