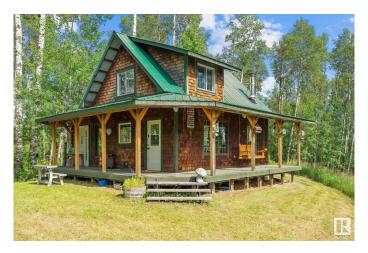

### \$525,000

1 Bedroom, 0.00 Bathroom, 812 sqft Rural on 40.28 Acres

None, Rural Leduc County, AB

Welcome to your private wilderness retreat! Nestled on 40 acres of treed land, this unique off-grid cabin offers year-round peace and panoramic views from its hilltop location. It's insulated to support year-round temperatures, powered by solar, and heated with a wood stove and propane heaterâ€"an ideal escape for nature lovers or outdoor enthusiasts. The land features extensive walking and quad trails, a cleared building site near the front, and abundant wildlife including moose and deer. Whether you're after a weekend getaway, a hunting base, or a future dream home, this property is full of potential. The existing cabin is great for seasonal use or guests, and the serene setting offers unmatched tranquility just 45 minutes from Edmonton. A rare chance to own 40 acres of Alberta wildernessâ€"quiet, private, and full of possibility!

## **Essential Information**

MLS® # E4445685

Price \$525,000

Bedrooms 1

Bathrooms 0.00 Square Footage 812 Acres 40.28

Year Built 2002 Type Rural

Sub-Type Detached Single Family

Style 1 and Half Storey

# **Amenities**

Features Fire Pit, Front Porch, Open Beam

#### **Exterior**

Exterior Wood

Exterior Features Environmental Reserve, Not Fenced, Not Landscaped, Private Setting,

Recreation Use, Rolling Land, Treed Lot

Construction Wood Foundation Block