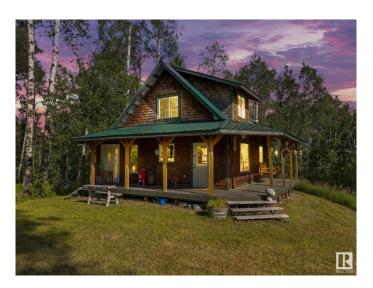

### \$525,000

1 Bedroom, 0.00 Bathroom, 812 sqft Rural on 40.28 Acres

None, Rural Leduc County, AB

Welcome to your private wilderness retreat! Nestled on 40 acres of treed land, this unique off-grid cabin offers year-round peace and panoramic views from its hilltop location. It's insulated to support year-round temperatures, powered by solar, and heated with a wood stove and propane heaterâ€"an ideal escape for nature lovers or outdoor enthusiasts. The land features extensive walking and quad trails, a cleared building site near the front, and abundant wildlife including moose and deer. Whether you're after a weekend getaway, a hunting base, or a future dream home, this property is full of potential. The existing cabin is great for seasonal use or guests, and the serene setting offers unmatched tranquility just 45 minutes from Edmonton. A rare chance to own 40 acres of Alberta wildernessâ€"quiet, private, and full of possibility!

## **Essential Information**

MLS® # E4445685

Price \$525,000

Bedrooms 1

Bathrooms 0.00 Square Footage 812 Acres 40.28

Year Built 2002 Type Rural

Sub-Type Detached Single Family

Style 1 and Half Storey

# **Amenities**

Features Fire Pit, Front Porch, Open Beam

#### **Exterior**

Exterior Wood

Exterior Features Environmental Reserve, Not Fenced, Not Landscaped, Private Setting,

Recreation Use, Rolling Land, Treed Lot

Construction Wood Foundation Block