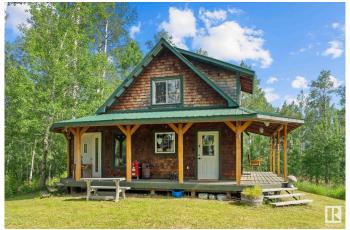

### \$525,000

1 Bedroom, 0.00 Bathroom, 812 sqft Rural on 40.28 Acres

None, Rural Leduc County, AB

Welcome to your private wilderness retreat! Nestled on 40 acres of treed land, this unique off-grid cabin offers year-round peace and panoramic views from its hilltop location. It's insulated to support year-round temperatures, powered by solar, and heated with a wood stove and propane heaterâ€"an ideal escape for nature lovers or outdoor enthusiasts. The land features extensive walking and quad trails, a cleared building site near the front, and abundant wildlife including moose and deer. Whether you're after a weekend getaway, a hunting base, or a future dream home, this property is full of potential. The existing cabin is great for seasonal use or guests, and the serene setting offers unmatched tranquility just 45 minutes from Edmonton. A rare chance to own 40 acres of Alberta wildernessâ€"quiet, private, and full of possibility!

## **Essential Information**

MLS® # E4445685

Price \$525,000

Bedrooms 1

Bathrooms 0.00 Square Footage 812 Acres 40.28

Year Built 2002 Type Rural

Sub-Type Detached Single Family

Style 1 and Half Storey

# **Amenities**

Features Fire Pit, Front Porch, Open Beam

#### **Exterior**

Exterior Wood

Exterior Features Environmental Reserve, Not Fenced, Not Landscaped, Private Setting,

Recreation Use, Rolling Land, Treed Lot

Construction Wood Foundation Block