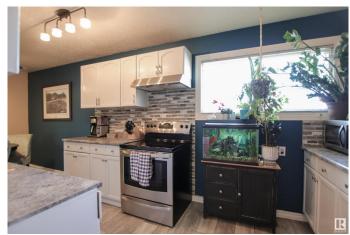

# \$249,900

3 Bedroom, 1.50 Bathroom, 1,030 sqft Condo / Townhouse on 0.00 Acres

Tweddle Place, Edmonton, AB

Immediate walking in to the yard you will be impressed by pride of ownership from the very private little oasis that has been made to walking through this home. The main floor has new vinyl plank flooring throughout. The kitchen has been updated from cabinets, backsplash & appliance. The living & dining area are spaces & great for entertaining. An updated 2pc powder room finish the main floor. While the upper level features three good sized bedrooms & a stunning updated 4pc main bath. The basement level is about 90% developed and hosts a large family/ rec room and the laundry/utility room. Make this perfect little home in Twin Terrace yours!

# Interior

Appliances Dishwasher-Built-In, Dryer, Hood Fan, Refrigerator, Stove-Electric,

Washer

Heating Forced Air-1, Natural Gas

Stories 3

Has Basement Yes

Basement Full, Partially Finished