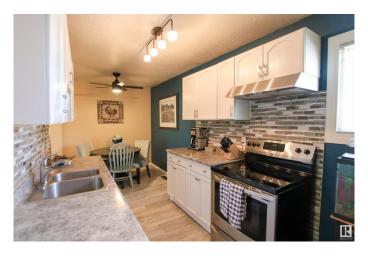

# \$249,900

3 Bedroom, 1.50 Bathroom, 1,030 sqft Condo / Townhouse on 0.00 Acres

Tweddle Place, Edmonton, AB

Immediate walking in to the yard you will be impressed by pride of ownership from the very private little oasis that has been made to walking through this home. The main floor has new vinyl plank flooring throughout. The kitchen has been updated from cabinets, backsplash & appliance. The living & dining area are spaces & great for entertaining. An updated 2pc powder room finish the main floor. While the upper level features three good sized bedrooms & a stunning updated 4pc main bath. The basement level is about 90% developed and hosts a large family/ rec room and the laundry/utility room. Make this perfect little home in Twin Terrace yours!

# Interior

Appliances Dishwasher-Built-In, Dryer, Hood Fan, Refrigerator, Stove-Electric,

Washer

Heating Forced Air-1, Natural Gas

Stories 3

Has Basement Yes

Basement Full, Partially Finished