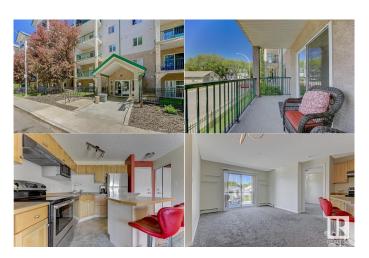

#### \$169,900

2 Bedroom, 2.00 Bathroom, 729 sqft Condo / Townhouse on 0.00 Acres

Parkdale (Edmonton), Edmonton, AB

STEPS FROM THE LRT Station! Don't miss your chance to own this 2nd FLOOR, 2 bed, 2 bath condo in Park Place Boulevard. This unit boasts: corner kitchen with breakfast bar, dining area and spacious living room which opens onto a generous and covered west-facing balcony. Primary bedroom has walk-through closet and 4pc ensuite and the 2nd bedroom is separated by the living room with adjacent 4 pc bath. Other features are: in-suite laundry, elevator and visitor parking. All utilities are included in condo fees except power. Quick access to Downtown, Rogers Place, Grant MacEwan and U of A. MOVE IN READY WITH QUICK POSSESSION!

## **Community Information**

Address 223 11325 83 Street

Area Edmonton

Subdivision Parkdale (Edmonton)

City Edmonton
County ALBERTA

Province AB

Postal Code T5B 4W5