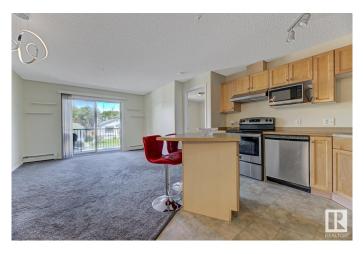

#### \$169,900

2 Bedroom, 2.00 Bathroom, 729 sqft Condo / Townhouse on 0.00 Acres

Parkdale (Edmonton), Edmonton, AB

STEPS FROM THE LRT Station! Don't miss your chance to own this 2nd FLOOR, 2 bed, 2 bath condo in Park Place Boulevard. This unit boasts: corner kitchen with breakfast bar, dining area and spacious living room which opens onto a generous and covered west-facing balcony. Primary bedroom has walk-through closet and 4pc ensuite and the 2nd bedroom is separated by the living room with adjacent 4 pc bath. Other features are: in-suite laundry, elevator and visitor parking. All utilities are included in condo fees except power. Quick access to Downtown, Rogers Place, Grant MacEwan and U of A. MOVE IN READY WITH QUICK POSSESSION!

### Interior

Interior Features ensuite bathroom

Appliances Dishwasher-Built-In, Dryer, Oven-Microwave, Refrigerator,

Stove-Electric, Washer, Window Coverings

Heating Baseboard, Natural Gas