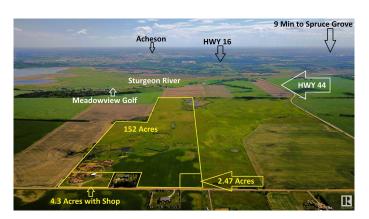

### \$289,900

0 Bedroom, 0.00 Bathroom, Rural on 2.47 Acres

None, Rural Sturgeon County, AB

DREAM ACREAGE - Ideally located at the TOP OF THE HILL just 10 MIN FROM ST.ALBERT, Edmonton or Spruce Grove. BUILD YOUR DREAM HOME with views to the South, ADD A SHOP or a Second Residence, all are PERMITTED UNDER THE ZONING. Newly subdivided 2.47 acres is 100m x 100m. Power and Gas at the road and less than 1km of gravel. GREAT OPPORTUNITY to get into the country and still be close to town. Adjacent 152 Acres of FARM LAND and 4.3 Acres with Shop ALSO AVAILABLE High producing soil, seeded to pasture and hay and suitable for grains. Cross fenced and SET UP FOR HORSES with multiple ponds. \*Vendor Financing Available.