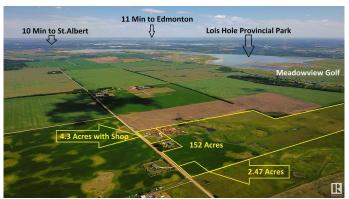

### \$289,900

0 Bedroom, 0.00 Bathroom, Rural on 2.47 Acres

None, Rural Sturgeon County, AB

DREAM ACREAGE - Ideally located at the TOP OF THE HILL just 10 MIN FROM ST.ALBERT, Edmonton or Spruce Grove. BUILD YOUR DREAM HOME with views to the South, ADD A SHOP or a Second Residence, all are PERMITTED UNDER THE ZONING. Newly subdivided 2.47 acres is 100m x 100m. Power and Gas at the road and less than 1km of gravel. GREAT OPPORTUNITY to get into the country and still be close to town. Adjacent 152 Acres of FARM LAND and 4.3 Acres with Shop ALSO AVAILABLE High producing soil, seeded to pasture and hay and suitable for grains. Cross fenced and SET UP FOR HORSES with multiple ponds. \*Vendor Financing Available.