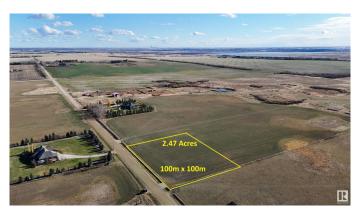

### \$289,900

0 Bedroom, 0.00 Bathroom, Rural on 2.47 Acres

None, Rural Sturgeon County, AB

DREAM ACREAGE - Ideally located at the TOP OF THE HILL just 10 MIN FROM ST.ALBERT, Edmonton or Spruce Grove. BUILD YOUR DREAM HOME with views to the South, ADD A SHOP or a Second Residence, all are PERMITTED UNDER THE ZONING. Newly subdivided 2.47 acres is 100m x 100m. Power and Gas at the road and less than 1km of gravel. GREAT OPPORTUNITY to get into the country and still be close to town. Adjacent 152 Acres of FARM LAND and 4.3 Acres with Shop ALSO AVAILABLE High producing soil, seeded to pasture and hay and suitable for grains. Cross fenced and SET UP FOR HORSES with multiple ponds. \*Vendor Financing Available.