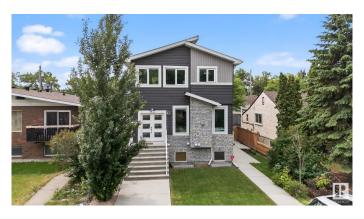

# \$580,000 - 9833 76 Avenue, Edmonton

MLS® #E4444943

### \$580,000

4 Bedroom, 3.50 Bathroom, 1,287 sqft Condo / Townhouse on 0.00 Acres

Ritchie, Edmonton, AB

This beautifully designed 1,287 sq ft home in the heart of Ritchie offers the perfect blend of style, comfort, and functionality. Featuring three spacious bedrooms and 2.5 baths, the property showcases a luxurious interior with high-end finishes, modern fixtures, and thoughtful design throughout. Soaring 9' ceilings on all three levelsâ€"including the fully finished basementâ€"enhance the sense of space and light. Enjoy a chef-inspired kitchen with a gas range, cozy evenings by the gas fireplace, and added convenience with included window coverings. The primary suite features a walk-in closet and a spa-like ensuite complete with a Jacuzzi bathtub. With just one previous owner, the home has been meticulously maintained and has never housed pets, smokers, or children. Located in one of Edmonton's most desirable communities.

## **Community Information**

Address 9833 76 Avenue

Area Edmonton

Subdivision Ritchie

City Edmonton
County ALBERTA

Province AB

Postal Code T6E 1K6