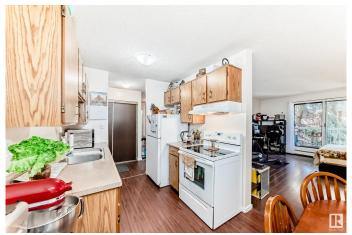

#### \$109.900

2 Bedroom, 1.00 Bathroom, 824 sqft Condo / Townhouse on 0.00 Acres

Keheewin, Edmonton, AB

This well-maintained 2-bedroom condo is located in the mature and sought-after neighborhood of Keheewin. Offering two generously sized bedrooms and a convenient in-suite storage area, the unit features neutral tones and stylish laminate flooring throughout. Enjoy the peaceful view of mature trees from your private balcony, adding a touch of tranquility to everyday living. The building is clean and well-cared for, creating a welcoming environment. Ideally situated within walking distance to schools, parks, shopping, and public transit, this home also provides quick and easy access to South Common and the Anthony Henday, making commuting a breeze. Perfect for first-time buyers, downsizers, or investors!

#### Interior

Appliances Hood Fan, Refrigerator, Stove-Electric

Heating Baseboard, Natural Gas