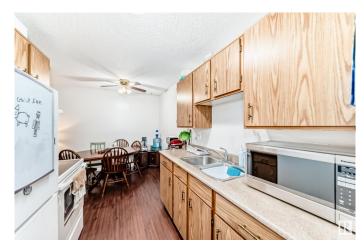

#### \$109.900

2 Bedroom, 1.00 Bathroom, 824 sqft Condo / Townhouse on 0.00 Acres

Keheewin, Edmonton, AB

This well-maintained 2-bedroom condo is located in the mature and sought-after neighborhood of Keheewin. Offering two generously sized bedrooms and a convenient in-suite storage area, the unit features neutral tones and stylish laminate flooring throughout. Enjoy the peaceful view of mature trees from your private balcony, adding a touch of tranquility to everyday living. The building is clean and well-cared for, creating a welcoming environment. Ideally situated within walking distance to schools, parks, shopping, and public transit, this home also provides quick and easy access to South Common and the Anthony Henday, making commuting a breeze. Perfect for first-time buyers, downsizers, or investors!

#### Interior

Appliances Hood Fan, Refrigerator, Stove-Electric

Heating Baseboard, Natural Gas