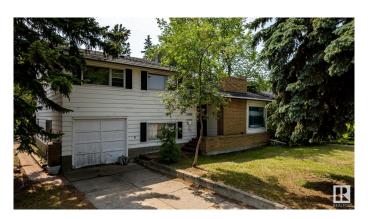

## \$950,000 - 11819 87 Avenue, Edmonton

MLS® #E4444316

## \$950,000

5 Bedroom, 2.00 Bathroom, 1,546 sqft Single Family on 0.00 Acres

Windsor Park (Edmonton), Edmonton, AB

AMAZING LOCATION!!! Build your dream home, Create a fantastic investment property or both only minutes walk to U of A campus and the Jube! Quick commute o Downtown Edmonton, Parks, Golf, The River Valley. 718.26 Sq/M Lot. Dream home, Dream home with Basement Suite, Dream home with basement suite and Laneway suite, Duplex the list goes on... opportunities abound...Location, Location Location!

## **Essential Information**

MLS® # E4444316 Price \$950,000

Bedrooms 5 Bathrooms 2.00

Full Baths 2

Square Footage 1,546 Acres 0.00 Year Built 1954

Type Single Family

Sub-Type Detached Single Family

Style 4 Level Split