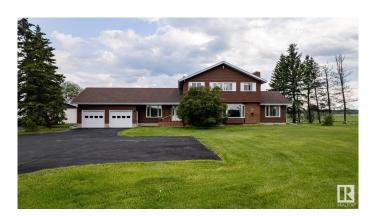

## \$899,000

5 Bedroom, 2.50 Bathroom, 2,673 sqft Rural on 3.16 Acres

Twin Island Air Park, Rural Strathcona County, AB

A RARE FIND! A SUPERB ACREAGE IN A UNIQUE SUB-DIVISION JUST 15 MINUTES FROM SHERWOOD PARK IN TWIN ISLAND AIR PARK! This family home on 3.16 acres has something for every member of the family: LAND YOUR PLANE AND TAXI TO THE HOUSE & HANGER; canoe/kayak the lake; hiking areas around the lake to enjoy nature; 3 golf putting greens; outdoor swimming pool; hot tub; firepit; children's jungle gym; pool table; hair salon. A well maintained upgraded 2673 sq ft family home with 5 bedrooms; 2.5 baths; 3 fireplaces. There have been numerous upgrades. There is a hanger for the plane or a place to store all your toys. This home is a must see.

## **Essential Information**

MLS® # E4444315 Price \$899,000

Bedrooms 5

Bathrooms 2.50

Full Baths 2

Half Baths 1

Square Footage 2,673

Acres 3.16 Year Built 1972

Type Rural

Sub-Type Detached Single Family

Style 2 Storey
Status Active