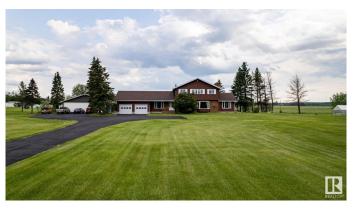

## \$899,000

5 Bedroom, 2.50 Bathroom, 2,673 sqft Rural on 3.16 Acres

Twin Island Air Park, Rural Strathcona County, AB

A RARE FIND! A SUPERB ACREAGE IN A UNIQUE SUB-DIVISION JUST 15 MINUTES FROM SHERWOOD PARK IN TWIN ISLAND AIR PARK! This family home on 3.16 acres has something for every member of the family: LAND YOUR PLANE AND TAXI TO THE HOUSE & HANGER; canoe/kayak the lake; hiking areas around the lake to enjoy nature; 3 golf putting greens; outdoor swimming pool; hot tub; firepit; children's jungle gym; pool table; hair salon. A well maintained upgraded 2673 sq ft family home with 5 bedrooms; 2.5 baths; 3 fireplaces. There have been numerous upgrades. There is a hanger for the plane or a place to store all your toys. This home is a must see.

## **Essential Information**

MLS® # E4444315 Price \$899,000

Bedrooms 5

Bathrooms 2.50

Full Baths 2

Half Baths 1

Square Footage 2,673

Acres 3.16 Year Built 1972

Type Rural

Sub-Type Detached Single Family

Style 2 Storey
Status Active