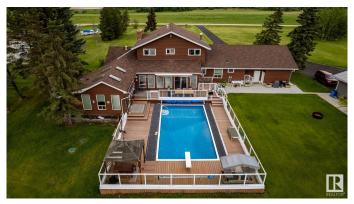

## \$899,000

5 Bedroom, 2.50 Bathroom, 2,673 sqft Rural on 3.16 Acres

Twin Island Air Park, Rural Strathcona County, AB

A RARE FIND! A SUPERB ACREAGE IN A UNIQUE SUB-DIVISION JUST 15 MINUTES FROM SHERWOOD PARK IN TWIN ISLAND AIR PARK! This family home on 3.16 acres has something for every member of the family: LAND YOUR PLANE AND TAXI TO THE HOUSE & HANGER; canoe/kayak the lake; hiking areas around the lake to enjoy nature; 3 golf putting greens; outdoor swimming pool; hot tub; firepit; children's jungle gym; pool table; hair salon. A well maintained upgraded 2673 sq ft family home with 5 bedrooms; 2.5 baths; 3 fireplaces. There have been numerous upgrades. There is a hanger for the plane or a place to store all your toys. This home is a must see.

## **Amenities**

Features Deck, Fire Pit, Hot Tub, Pool-Outdoor, R.V. Storage, Sunroom, Vinyl

Windows

Parking Spaces 6