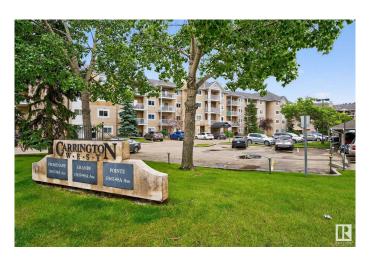

### \$189,900

2 Bedroom, 2.00 Bathroom, 950 sqft Condo / Townhouse on 0.00 Acres

Terra Losa, Edmonton, AB

Spacious TOP FLOOR unit in popular Terra Losa Neighbourhood. Two bedrooms and two full baths. Great layout. Nice and bright. Underground parking stall has a storage cage in front. Close to all amenities such as shopping, transportation, parks & playground with easy access onto major arteries. Priced perfect!

## **Essential Information**

MLS® # E4444276 Price \$189,900

Bedrooms 2
Bathrooms 2.00
Full Baths 2
Square Footage 950
Acres 0.00
Year Built 1999

Type Condo / Townhouse Sub-Type Lowrise Apartment

Style Single Level Apartment