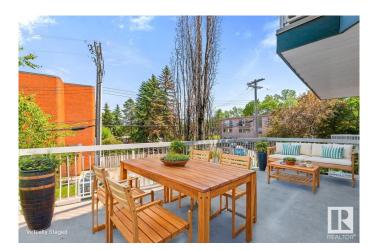

# \$310,000

3 Bedroom, 2.00 Bathroom, 1,220 sqft Condo / Townhouse on 0.00 Acres

Strathcona, Edmonton, AB

Rare three-bedroom condo with an extra large balcony in a very walkable location! This 1220sf corner unit is flooded with natural light and has a cozy fireplace. The open kitchen features an island with an eating bar, plenty of cabinet space, and a pantry. Enjoy the changing seasons through wall-to-wall windows in the living room. The dining room is perfect for dining, working, or entertaining. The large master bedroom has an ensuite and two closets. There are two more good-sized bedrooms and a second full bathroom. Enjoy the convenience of central AC, in-suite laundry, underground parking, a separate storage unit, and an exercise room! Just off Saskatchewan Drive, you're steps away from downtown, U of A, Whyte Ave, the river valley, shops, restaurants, and entertainment.