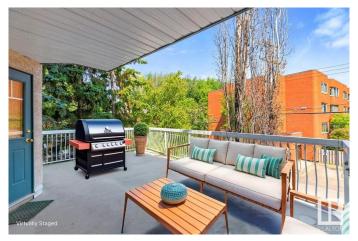

# \$310,000

3 Bedroom, 2.00 Bathroom, 1,220 sqft Condo / Townhouse on 0.00 Acres

Strathcona, Edmonton, AB

Rare three-bedroom condo with an extra large balcony in a very walkable location! This 1220sf corner unit is flooded with natural light and has a cozy fireplace. The open kitchen features an island with an eating bar, plenty of cabinet space, and a pantry. Enjoy the changing seasons through wall-to-wall windows in the living room. The dining room is perfect for dining, working, or entertaining. The large master bedroom has an ensuite and two closets. There are two more good-sized bedrooms and a second full bathroom. Enjoy the convenience of central AC, in-suite laundry, underground parking, a separate storage unit, and an exercise room! Just off Saskatchewan Drive, you're steps away from downtown, U of A, Whyte Ave, the river valley, shops, restaurants, and entertainment.