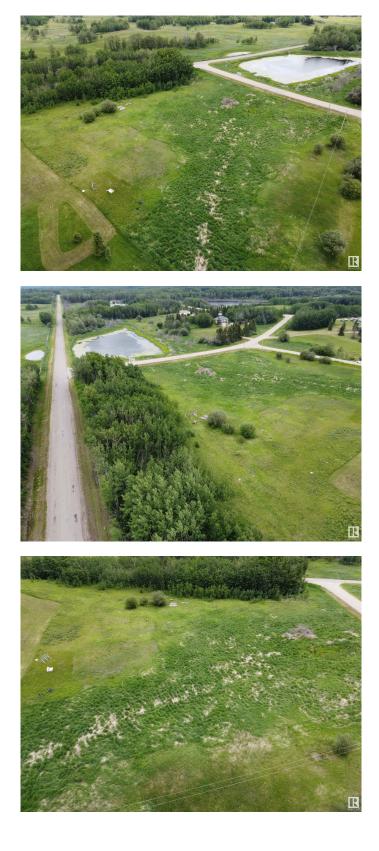

### \$200,000

0 Bedroom, 0.00 Bathroom, Rural on 3.29 Acres

Lakewood Acres, Rural Strathcona County, AB

Welcome to Lakewood Acres in Strathcona County â€" the perfect setting for your future country dream home! This sunny and scenic 3.28-acre lot is ideally located across from a tranquil environmental reserve with a peaceful duck pond, offering beautiful views and a serene atmosphere. This growing community is a fantastic place to plant roots and invest in your future. Power, gas, and phone services are conveniently available at the property line, and with no time limit to build, you have the flexibility to design and construct at your own pace. A thoughtful restrictive covenant is in place to protect the integrity and value of the area, ensuring that all homes meet quality standards in size and style. Located just 25 minutes east of Sherwood Park or 12 minutes west of Tofield, you'll enjoy the perfect balance of quiet country living with easy access to nearby amenities. Don't miss this incredible opportunity to build in one of Strathcona County's most peaceful and picturesque communities!

### Exterior

Exterior Features Corner Lot, Environmental Reserve, Not Fenced, Treed Lot