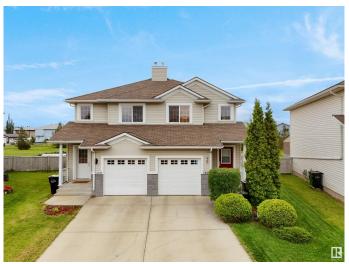

# **Community Information**

Address 5907 164 Avenue

Area Edmonton

Subdivision Hollick-Kenyon

City Edmonton
County ALBERTA

Province AB

Postal Code T5Y 0B3

# **Exterior**

Exterior Wood, Vinyl

Exterior Features Backs Onto Park/Trees, Fenced, Park/Reserve, Playground Nearby,

Public Transportation, Schools, Shopping Nearby

Roof Asphalt Shingles

Construction Wood, Vinyl