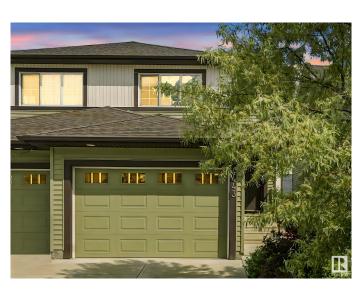

# \$440,000

3 Bedroom, 2.50 Bathroom, 1,355 sqft Single Family on 0.00 Acres

Maple Crest, Edmonton, AB

Beautiful 2-story duplex with an oversized single attached garage in SE Edmonton's beloved Maple Crest! 1,354 sq ft with a functional layout with 3 bedrooms, 2.5 baths, and potential for a basement suite and future side entrance. Air conditioning unit installed and included. Well-kept and clean! 2 TVs, in living room and master bedroom, included! Shelf in garage also included with the home! HUGE backyard that is fully fenced with a deck with privacy fence already installed. Beautiful green space and walking trails around. Close to schools, shopping, and easy access to Whitemud Drive, Anthony Henday, & 17th St. This home offers excellent value and flexibility.

| Sub-Type | Half Duplex |
|----------|-------------|
| Style    | 2 Storey    |
| Status   | Active      |

# Exterior

| Exterior          | Wood, Vinyl                                              |
|-------------------|----------------------------------------------------------|
| Exterior Features | Playground Nearby, Schools, Shopping Nearby, See Remarks |
| Roof              | Asphalt Shingles                                         |
| Construction      | Wood, Vinyl                                              |
| Foundation        | Concrete Perimeter                                       |