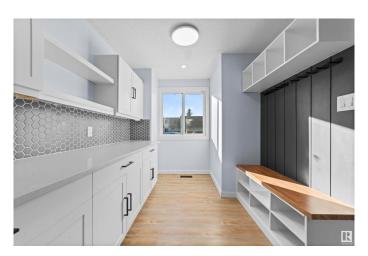

# \$249,000

1 Bedroom, 1.00 Bathroom, 1,087 sqft Condo / Townhouse on 0.00 Acres

Kilkenny, Edmonton, AB

Turn-key Investor Alert!! Fully renovated 3-bedroom, 1-bath townhouse offering strong cash flow. Updates completed in 2023 include a modern 18-ft kitchen with quartz countertops, open shelving, under-cabinet lighting, new flooring, bathroom, doors, closets, and appliances. Features a finished basement with bonus room and storage, plus a fully fenced backyard with concrete patio. Prime location near 137 Ave, 66 St, schools, parks, and Londonderry Mall. Low condo fees â€" only \$320/month. Currently rented for \$1,820/month until April 2027, this is a turnkey investment opportunity you don't want to miss!