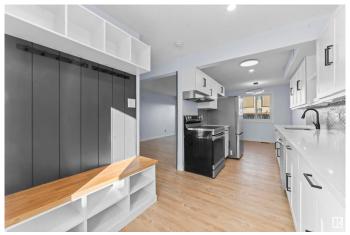

# \$249,000

1 Bedroom, 1.00 Bathroom, 1,087 sqft Condo / Townhouse on 0.00 Acres

Kilkenny, Edmonton, AB

Turn-key Investor Alert!! Fully renovated 3-bedroom, 1-bath townhouse offering strong cash flow. Updates completed in 2023 include a modern 18-ft kitchen with quartz countertops, open shelving, under-cabinet lighting, new flooring, bathroom, doors, closets, and appliances. Features a finished basement with bonus room and storage, plus a fully fenced backyard with concrete patio. Prime location near 137 Ave, 66 St, schools, parks, and Londonderry Mall. Low condo fees â€" only \$320/month. Currently rented for \$1,820/month until April 2027, this is a turnkey investment opportunity you don't want to miss!