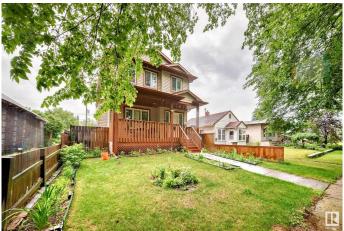

#### \$424.900

3 Bedroom, 2.50 Bathroom, 1,419 sqft Single Family on 0.00 Acres

Belvedere, Edmonton, AB

Welcome to this well-maintained two-story home in Belvedere! This charming 1,419 sq. ft. home features 3 bedrooms, 2.5 bathrooms, and an unfinished basement ready for your personal touch. Just a few steps away is the double detached garage. Not only does the home have a beautiful front porch, it also has a large deck in the backyard, perfect for hosting BBQ's! During the hot summer months, the central A/C will keep you comfortable year-round. Conveniently located near shopping centers like Costco, LRT, and with easy access to the Yellowhead and Anthony Henday, this home offers both comfort and convenience. Whether you're a first-time homebuyer or an investor, this property is a must-see!