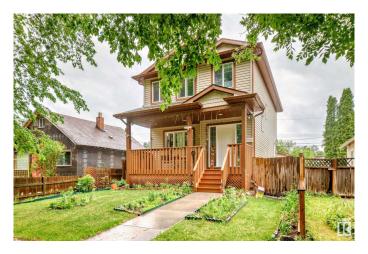

#### \$424.900

3 Bedroom, 2.50 Bathroom, 1,419 sqft Single Family on 0.00 Acres

Belvedere, Edmonton, AB

Welcome to this well-maintained two-story home in Belvedere! This charming 1,419 sq. ft. home features 3 bedrooms, 2.5 bathrooms, and an unfinished basement ready for your personal touch. Just a few steps away is the double detached garage. Not only does the home have a beautiful front porch, it also has a large deck in the backyard, perfect for hosting BBQ's! During the hot summer months, the central A/C will keep you comfortable year-round. Conveniently located near shopping centers like Costco, LRT, and with easy access to the Yellowhead and Anthony Henday, this home offers both comfort and convenience. Whether you're a first-time homebuyer or an investor, this property is a must-see!