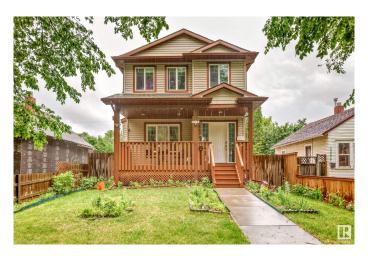

# \$424,900 - 13024 64 Street, Edmonton

MLS® #E4443731

#### \$424.900

3 Bedroom, 2.50 Bathroom, 1,419 sqft Single Family on 0.00 Acres

Belvedere, Edmonton, AB

Welcome to this well-maintained two-story home in Belvedere! This charming 1,419 sq. ft. home features 3 bedrooms, 2.5 bathrooms, and an unfinished basement ready for your personal touch. Just a few steps away is the double detached garage. Not only does the home have a beautiful front porch, it also has a large deck in the backyard, perfect for hosting BBQ's! During the hot summer months, the central A/C will keep you comfortable year-round. Conveniently located near shopping centers like Costco, LRT, and with easy access to the Yellowhead and Anthony Henday, this home offers both comfort and convenience. Whether you're a first-time homebuyer or an investor, this property is a must-see!