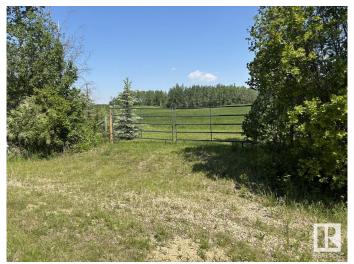

# \$116,900

0 Bedroom, 0.00 Bathroom, Rural on 8.00 Acres

None, Rural Parkland County, AB

For more information, please click on "View Listing on Realtor Website". Find your escape at 7220 Township Road 532, nestled in tranguil Parkland County. This private 8-acre parcel sits at the peaceful end of a dead-end road, with utilities right at the lot line, ready for your vision. Enjoy the perfect blend of open, buildable land and a mature treed area spacious enough to wander and explore. Zoned AGG (Agricultural General District), this property offers exceptional flexibility for building, farming, or recreation. Just minutes from one of Alberta's newest golf resorts and a short drive to the Yellowhead Highway via a well-maintained gravel road, you'II appreciate how easily serenity and convenience come together here. Whether you're dreaming of a retreat, hobby farm, or a forever home, this is a rare opportunity to have it all; privacy, nature, and accessibility in one remarkable package.

# **Exterior**

Exterior Features Backs Onto Park/Trees, Golf Nearby, Level Land, No Through Road,

Private Setting, Rolling Land, Treed Lot