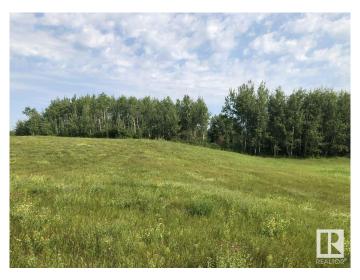

# \$116,900

0 Bedroom, 0.00 Bathroom, Rural on 8.00 Acres

None, Rural Parkland County, AB

For more information, please click on "View Listing on Realtor Website". Find your escape at 7220 Township Road 532, nestled in tranguil Parkland County. This private 8-acre parcel sits at the peaceful end of a dead-end road, with utilities right at the lot line, ready for your vision. Enjoy the perfect blend of open, buildable land and a mature treed area spacious enough to wander and explore. Zoned AGG (Agricultural General District), this property offers exceptional flexibility for building, farming, or recreation. Just minutes from one of Alberta's newest golf resorts and a short drive to the Yellowhead Highway via a well-maintained gravel road, you'II appreciate how easily serenity and convenience come together here. Whether you're dreaming of a retreat, hobby farm, or a forever home, this is a rare opportunity to have it all; privacy, nature, and accessibility in one remarkable package.

# **Exterior**

Exterior Features Backs Onto Park/Trees, Golf Nearby, Level Land, No Through Road,

Private Setting, Rolling Land, Treed Lot