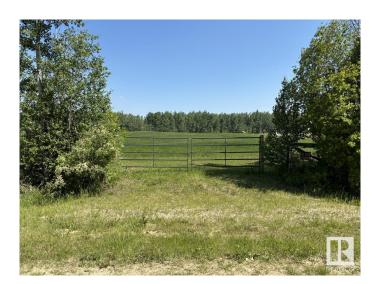

# \$116,900

0 Bedroom, 0.00 Bathroom, Rural on 8.00 Acres

None, Rural Parkland County, AB

For more information, please click on "View Listing on Realtor Website". Find your escape at 7220 Township Road 532, nestled in tranguil Parkland County. This private 8-acre parcel sits at the peaceful end of a dead-end road, with utilities right at the lot line, ready for your vision. Enjoy the perfect blend of open, buildable land and a mature treed area spacious enough to wander and explore. Zoned AGG (Agricultural General District), this property offers exceptional flexibility for building, farming, or recreation. Just minutes from one of Alberta's newest golf resorts and a short drive to the Yellowhead Highway via a well-maintained gravel road, you'II appreciate how easily serenity and convenience come together here. Whether you're dreaming of a retreat, hobby farm, or a forever home, this is a rare opportunity to have it all; privacy, nature, and accessibility in one remarkable package.

# **Exterior**

Exterior Features Backs Onto Park/Trees, Golf Nearby, Level Land, No Through Road,

Private Setting, Rolling Land, Treed Lot