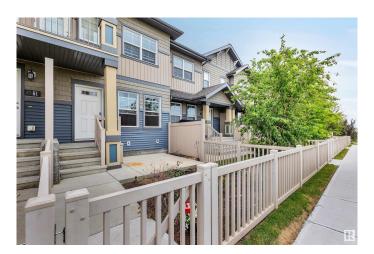

## \$259,900

2 Bedroom, 1.00 Bathroom, 732 sqft Condo / Townhouse on 0.00 Acres

The Orchards At Ellerslie, Edmonton, AB

Welcome to this beautifully maintained unit located in a quiet spot within a sought-after complex, facing peaceful green space with a charming front yard. Inside, you'II find a bright open-concept layout featuring a spacious kitchen with granite countertops, and plenty of storage. The double attached tandem garage offers secure parking and additional storage space. Ideal for first-time homebuyers or savvy investors! Enjoy access to The Orchards Residents Association, offering exclusive amenities including a skating and hockey rink, basketball and tennis courts, spray park, playground, toboggan hill, walking trails, picnic areas, and a vibrant clubhouse.

#### Interior

Appliances Dishwasher-Built-In, Dryer, Garage Control, Garage Opener, Microwave

Hood Fan, Refrigerator, Stove-Electric, Washer, TV Wall Mount

Heating Forced Air-1, Natural Gas

Stories 1

Has Basement Yes