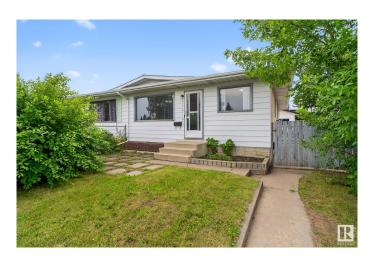

## \$260,000

3 Bedroom, 2.00 Bathroom, 1,033 sqft Single Family on 0.00 Acres

Rundle Heights, Edmonton, AB

Affordable half duplex bungalow ideal for first-time buyers or investors! Located near Rundle Park with easy highway access, this home features 3 bedrooms on the main floor, a side entry, and a basement with a second full bathroom and framed fourth bedroomâ€"perfect for future suite potential. Recent upgrades include a new fridge (2024), laundry appliances (2023), hot water tank (2023), and blown-in attic insulation (2024) for improved energy efficiency. A single detached garage and private yard complete the package. Great value, strong potential, and a convenient locationâ€"this one won't last long!

#### **Essential Information**

MLS® # E4443580 Price \$260,000

Bedrooms 3
Bathrooms 2.00
Full Baths 2

Square Footage 1,033 Acres 0.00

Year Built 1973

Type Single Family Sub-Type Half Duplex

Style Bungalow
Status Active

# **Community Information**

Address 11418 32 Street

Area Edmonton

Subdivision Rundle Heights

City Edmonton
County ALBERTA

Province AB

Postal Code T5W 4R9