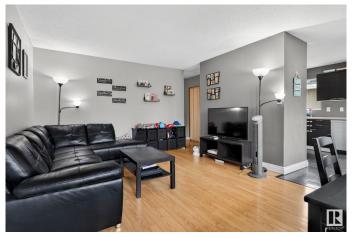

## \$260,000

3 Bedroom, 2.00 Bathroom, 1,033 sqft Single Family on 0.00 Acres

Rundle Heights, Edmonton, AB

Affordable half duplex bungalow ideal for first-time buyers or investors! Located near Rundle Park with easy highway access, this home features 3 bedrooms on the main floor, a side entry, and a basement with a second full bathroom and framed fourth bedroomâ€"perfect for future suite potential. Recent upgrades include a new fridge (2024), laundry appliances (2023), hot water tank (2023), and blown-in attic insulation (2024) for improved energy efficiency. A single detached garage and private yard complete the package. Great value, strong potential, and a convenient locationâ€"this one won't last long!

#### Interior

Appliances Dishwasher-Built-In, Dryer, Freezer, Hood Fan, Refrigerator,

Stove-Electric, Washer

Heating Forced Air-1, Natural Gas

Stories 1

Has Basement Yes

Basement Full, Partially Finished