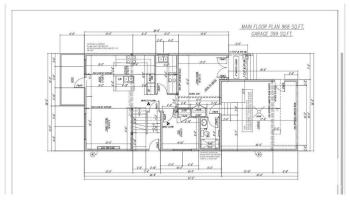

#### \$695,000

5 Bedroom, 4.00 Bathroom, 2,297 sqft Rural on 0.11 Acres

Irvine Creek, Rural Leduc County, AB

This elegant home features 5 bedrooms and 4 full bathrooms, ideal for a growing family. The main floor includes a bright living room, open-to-above family area, modern kitchen with spice kitchen, plus a bedroom and full bath. The upper floor offers two master suites with walk-in closets and attached baths, two additional bedrooms, a common bath, and a spacious bonus room. Located in a quiet cul-de-sac with a separate basement entrance. Under construction â€" ready in 2â€"3 months!

#### **Essential Information**

MLS® # E4443331 Price \$695,000

Bedrooms 5 Bathrooms 4.00

Full Baths 4

Square Footage 2,297
Acres 0.11
Year Built 2025
Type Rural

Sub-Type Detached Single Family

Style 2 Storey
Status Active