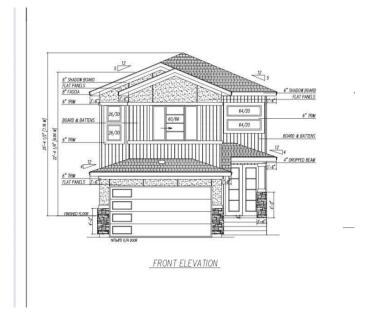

#### \$695,000

5 Bedroom, 4.00 Bathroom, 2,297 sqft Rural on 0.11 Acres

Irvine Creek, Rural Leduc County, AB

This elegant home features 5 bedrooms and 4 full bathrooms, ideal for a growing family. The main floor includes a bright living room, open-to-above family area, modern kitchen with spice kitchen, plus a bedroom and full bath. The upper floor offers two master suites with walk-in closets and attached baths, two additional bedrooms, a common bath, and a spacious bonus room. Located in a quiet cul-de-sac with a separate basement entrance. Under construction â€" ready in 2â€"3 months!

#### **Essential Information**

MLS® # E4443331 Price \$695,000

Bedrooms 5 Bathrooms 4.00

Full Baths 4

Square Footage 2,297
Acres 0.11
Year Built 2025
Type Rural

Sub-Type Detached Single Family

Style 2 Storey
Status Active