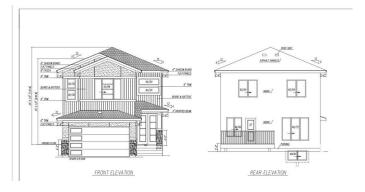

#### \$695,000

5 Bedroom, 4.00 Bathroom, 2,297 sqft Rural on 0.11 Acres

Irvine Creek, Rural Leduc County, AB

This elegant home features 5 bedrooms and 4 full bathrooms, ideal for a growing family. The main floor includes a bright living room, open-to-above family area, modern kitchen with spice kitchen, plus a bedroom and full bath. The upper floor offers two master suites with walk-in closets and attached baths, two additional bedrooms, a common bath, and a spacious bonus room. Located in a quiet cul-de-sac with a separate basement entrance. Under construction â€" ready in 2â€"3 months!

#### **Essential Information**

MLS® # E4443331 Price \$695,000

Bedrooms 5 Bathrooms 4.00

Full Baths 4

Square Footage 2,297
Acres 0.11
Year Built 2025
Type Rural

Sub-Type Detached Single Family

Style 2 Storey
Status Active