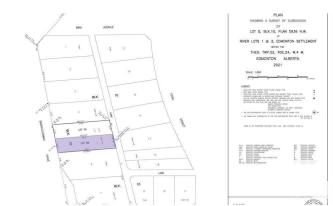

### \$1,025,000

0 Bedroom, 0.00 Bathroom, Single Family on 0.00 Acres

Windsor Park (Edmonton), Edmonton, AB

47'x190' VACANT LOT. Flat, development ready site. No ASBESTOS, no demolition, just submit your plans to the city and BUILD. Listed for way less than the City of Edmonton tax assessment. With the potential for breathtaking views, located on one of Edmonton's most iconic drives.. this one is a no brainer. The large 47' frontage allows for a full sized house and the 190 foot backyard offers tons of potential with room for a green space, huge back patio, plus a triple car garage and even an over the garage suite, all with room to spare on this massive 835 Sq M lot. DO NOT MISS YOUR CHANCE!