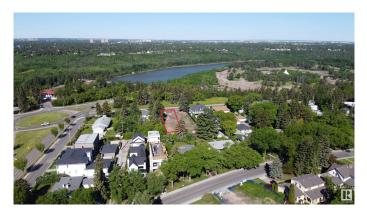

### \$1,025,000

0 Bedroom, 0.00 Bathroom, Single Family on 0.00 Acres

Windsor Park (Edmonton), Edmonton, AB

47'x190' VACANT LOT. Flat, development ready site. No ASBESTOS, no demolition, just submit your plans to the city and BUILD. Listed for way less than the City of Edmonton tax assessment. With the potential for breathtaking views, located on one of Edmonton's most iconic drives.. this one is a no brainer. The large 47' frontage allows for a full sized house and the 190 foot backyard offers tons of potential with room for a green space, huge back patio, plus a triple car garage and even an over the garage suite, all with room to spare on this massive 835 Sq M lot. DO NOT MISS YOUR CHANCE!

#### Exterior

Exterior Features Back Lane, Flat Site, Hillside, Level Land, No Through Road, Playground Nearby, Private Setting, Public Transportation, Ravine View, River View