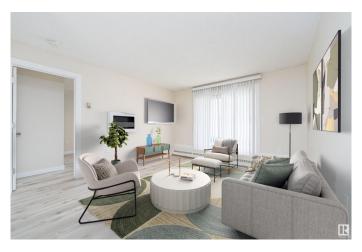

## \$170,000

2 Bedroom, 2.00 Bathroom, 829 sqft Condo / Townhouse on 0.00 Acres

Terra Losa, Edmonton, AB

Welcome to this freshly renovated, 2-bed, 2-bath ground-floor condo in the heart of Terra Losa! This bright, open unit offers a spacious layout with a large primary suite, walk-in closet, and private ensuite. Enjoy the Modern kitchen with under light cabinets, in-suite laundry, and generous natural light throughout. Step outside to a private patio and take advantage of nearby walking trails, scenic ponds, and parks. Located just steps from West Edmonton shopping, restaurants, public transportation, and more. Condo includes energized parking. Quick possession availableâ€"move in ready!