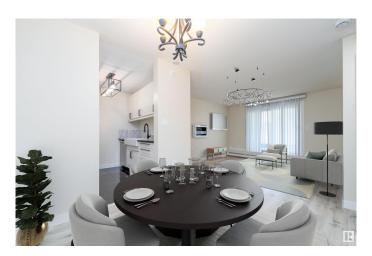

## \$170,000

2 Bedroom, 2.00 Bathroom, 829 sqft Condo / Townhouse on 0.00 Acres

Terra Losa, Edmonton, AB

Welcome to this freshly renovated, 2-bed, 2-bath ground-floor condo in the heart of Terra Losa! This bright, open unit offers a spacious layout with a large primary suite, walk-in closet, and private ensuite. Enjoy the Modern kitchen with under light cabinets, in-suite laundry, and generous natural light throughout. Step outside to a private patio and take advantage of nearby walking trails, scenic ponds, and parks. Located just steps from West Edmonton shopping, restaurants, public transportation, and more. Condo includes energized parking. Quick possession availableâ€"move in ready!