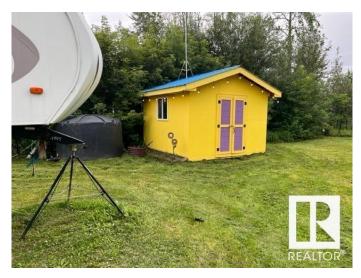

#### \$230,000

0 Bedroom, 0.00 Bathroom, Rural on 0.28 Acres

Richs Point, Rural Parkland County, AB

Discover your slice of paradise at Rich's Point on Lake Wabamun. Just a scenic 40-minute drive from Edmonton, this exceptional lot is ideally situated one row back from the waterfront. Located just steps from a public boat launch and a charming day-use beach area, as well as being behind the Wabamun Sailing Club, this property combines convenience with tranquility. Ready for your dream lake home or cabin? The lot is equipped with 100-amp power service awaiting development. For added convenience, there are two RV plugins, a gravel parking pad, a 12'x12' shed, an outhouse and a 1250-gallon fresh water cistern. The property offers a peaceful retreat while remaining close to the vibrant Village of Wabamun, only 4 km away, where you'II find a variety of amenities, a public beach, park and spray park and marina facilities. Don't miss this rare opportunity to own a piece of lakeside serenity with all the essentials already in placeâ€"perfect for relaxation, recreation, and making lasting memories.