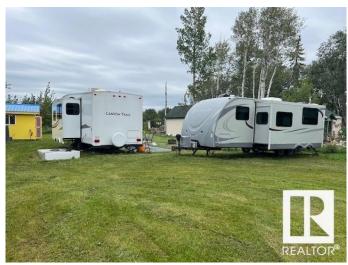

#### \$230,000

0 Bedroom, 0.00 Bathroom, Rural on 0.28 Acres

Richs Point, Rural Parkland County, AB

Discover your slice of paradise at Rich's Point on Lake Wabamun. Just a scenic 40-minute drive from Edmonton, this exceptional lot is ideally situated one row back from the waterfront. Located just steps from a public boat launch and a charming day-use beach area, as well as being behind the Wabamun Sailing Club, this property combines convenience with tranquility. Ready for your dream lake home or cabin? The lot is equipped with 100-amp power service awaiting development. For added convenience, there are two RV plugins, a gravel parking pad, a 12'x12' shed, an outhouse and a 1250-gallon fresh water cistern. The property offers a peaceful retreat while remaining close to the vibrant Village of Wabamun, only 4 km away, where you'II find a variety of amenities, a public beach, park and spray park and marina facilities. Don't miss this rare opportunity to own a piece of lakeside serenity with all the essentials already in placeâ€"perfect for relaxation, recreation, and making lasting memories.