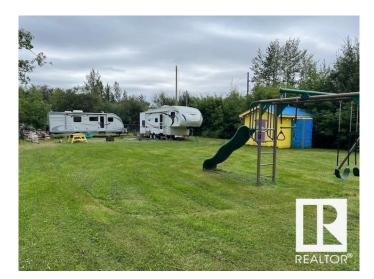

#### \$230,000

0 Bedroom, 0.00 Bathroom, Rural on 0.28 Acres

Richs Point, Rural Parkland County, AB

Discover your slice of paradise at Rich's Point on Lake Wabamun. Just a scenic 40-minute drive from Edmonton, this exceptional lot is ideally situated one row back from the waterfront. Located just steps from a public boat launch and a charming day-use beach area, as well as being behind the Wabamun Sailing Club, this property combines convenience with tranquility. Ready for your dream lake home or cabin? The lot is equipped with 100-amp power service awaiting development. For added convenience, there are two RV plugins, a gravel parking pad, a 12'x12' shed, an outhouse and a 1250-gallon fresh water cistern. The property offers a peaceful retreat while remaining close to the vibrant Village of Wabamun, only 4 km away, where you'II find a variety of amenities, a public beach, park and spray park and marina facilities. Don't miss this rare opportunity to own a piece of lakeside serenity with all the essentials already in placeâ€"perfect for relaxation, recreation, and making lasting memories.